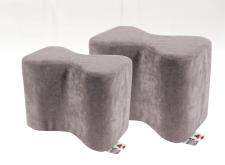

## LEG SPACER™ POSITIONING SUPPORT PILLOW

- Helps relieve pressure and strain on lower back, knees and ankles
- Helps relax muscles
- Moves with you when you turn over
- Available in two sizes for a comfortable fit

The contoured design of the Leg Spacer helps the pillow stay in place and move with you. Constructed from precision cut, high quality foam. Zippered cover is removable and hand washable. Available in two sizes: Standard  $10 \times 8 \times 6$  (25cm x 20cm x 15cm). Petite  $9 \times 6.5 \times 5.5$  (23cm x 17cm x 14cm).