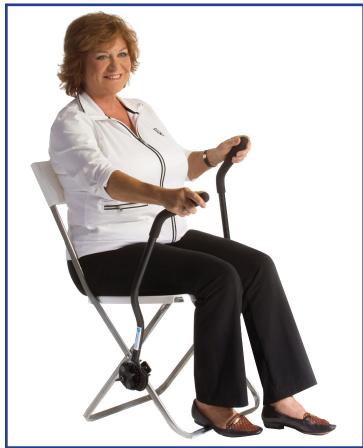

## FABRICATION ENTERPRISES INC

PO Box 1500, White Plains, NY 10602 (USA) tel: 1-800-431-2830 / 1-914-345-9300 fax: 1-800-634-5370 / 1-914-345-9800 FabEnt.com INTLsales@FabEnt.com

Love Handles™ exerciser easily attach to strollers and chairs enabling an upper-body and cardiovascular workout.

## **Key Features**

- Lightweight, elliptical arms attach to most strollers or chairs
- Arms can be moved forward or backwards
- Use to strengthen arms, shoulders, back, stomach and core
- Turn knob on side of Love Handles™ to modify resistance
- Use with strollers to practice the following exercises:
  - » Jogging
  - » Walking / Power Walking
  - » Tricep Push-Downs
  - » Bicep Arm Curls