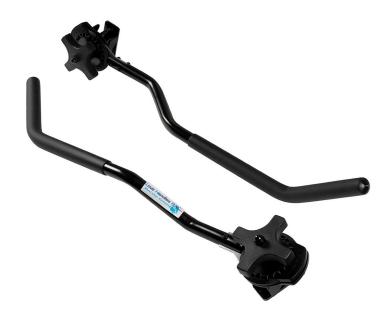

## **Love Handles RX™**

Love Handles RX<sup>TM</sup> exerciser easily attaches to wheelchairs (manual and power) and chairs to provide an upper-body and cardiovascular workout from a seated position.

## **Key Features**

- Lightweight, elliptical arms attach to any chair or wheelchair
- Arms can be moved forward or backwards
- Use to strengthen arms, shoulders, back, stomach and core
- Adjustable resistance up to 8 lbs
- · Easily attaches and detaches from most chairs
- · Comes fully assembled with fitness DVD