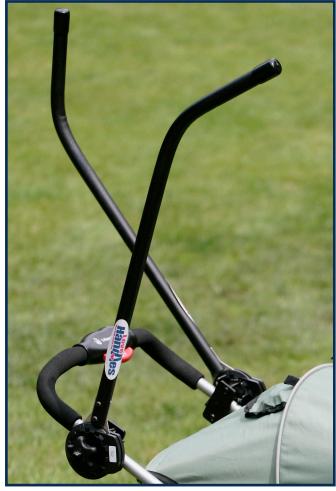

## FABRICATION ENTERPRISES INC

PO Box 1500, White Plains, NY 10602 (USA) tel: 1-800-431-2830 / 1-914-345-9300 fax: 1-800-634-5370 / 1-914-345-9800 FabEnt.com INTLsales@FabEnt.com

Love Handles™ exerciser easily attach to strollers and chairs enabling an upper-body and cardiovascular workout.

## **Key Features**

- Lightweight, elliptical arms attach to most strollers or chairs
- Arms can be moved forward or backwards
- Use to strengthen arms, shoulders, back, stomach and core
- Turn knob on side of Love Handles™ to modify resistance
- Use with strollers to practice the following exercises:
  - » Jogging
  - » Walking / Power Walking
  - » Tricep Push-Downs
  - » Bicep Arm Curls

10-0706 Love Handles™