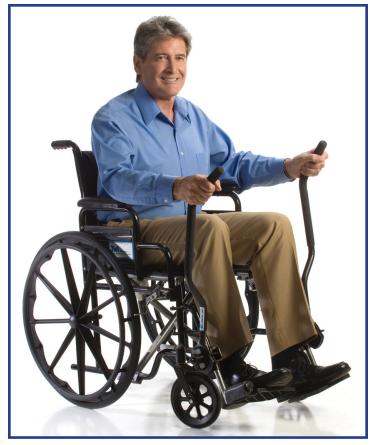

## **Love Handles RX™**

Love Handles RX<sup>TM</sup> exerciser easily attaches to wheelchairs (manual and power) and chairs to provide an upper-body and cardiovascular workout from a seated position.

## **Key Features**

- Lightweight, elliptical arms attach to any chair or wheelchair
- Arms can be moved forward or backwards
- Use to strengthen arms, shoulders, back, stomach and core
- Adjustable resistance up to 8 lbs
- · Easily attaches and detaches from most chairs
- · Comes fully assembled with fitness DVD