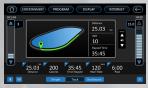

**DISPLAY** The system provides 3 different viewing modes (Simple, Track, Dashboard) to fine tune your workout experience.

SETTINGS The console is fully configurable with in-depth console settings. Customize workout information, perform diagnostics and maintenance, change default language, update software, and more.