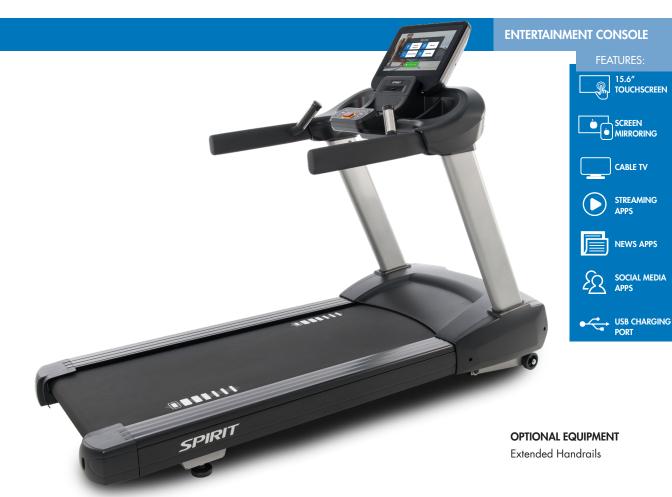

Designed on the muscular CT850 platform, the CT800ENT treadmill includes an impressive combination of functional and technological advancements in a budget friendly treadmill. The oversized 15.6" touchscreen entertainment display allows users to screen mirror from their phone so they can watch whatever they want. Pre-loaded apps also give users the ability to stay entertained with popular streaming, news, and social media content. And if that isn't enough, the facility can enable the ability to watch cable TV through an HDMI and cable box connection. Backed by an impressive warranty and weighing in at over 380 lb, this machine is truly heavyduty and packs a load of premium features.

## CT800ENT TREADMILL

- Large 15.6" touchscreen with screen mirroring\*, TV, and streaming/news/social media apps
- 3 different workout display modes give users a variety of workout feedback
- Spacious 22" x 60" workout area to accommodate tall individuals
- Multi-ply commercial belt for superior belt life
- Maintenance-free deck system provides hassle-free use for thousands of miles
- Designated storage locations designed to properly hold user's phone, reading material, water bottle, and more
- Contact and telemetric heart rate options to help keep clients in their effective training zone
- Adjustable cooling fan and USB charging port enhances the user's experience

## **CT800ENT** CONSOLE FEATURES

The CT800ENT features a modern 15.6" touchscreen display and electronics package that allows your clients to screen mirror from their phone, watch cable TV, or stream shows, news, and social media content. The USB charging port, multiple storage trays, cooling fan, and user-intuitive design appeal to a wide range of users.