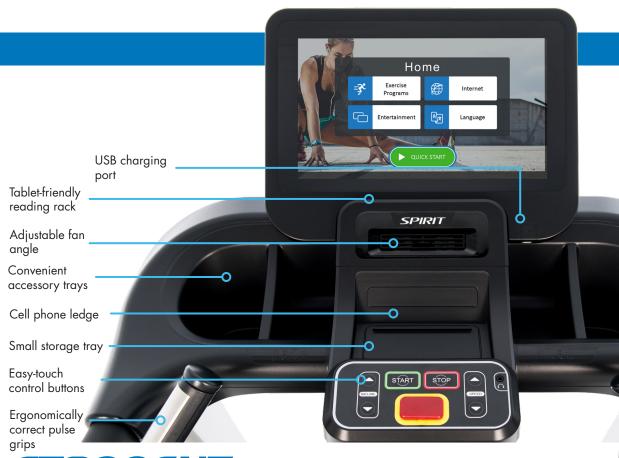

## **CT800ENT** CONSOLE FEATURES

The CT800ENT features a modern 15.6" touchscreen display and electronics package that allows your clients to screen mirror from their phone, watch cable TV, or stream shows, news, and social media content. The USB charging port, multiple storage trays, cooling fan, and user-intuitive design appeal to a wide range of users.

SCREEN MIRRORING Using the same Wi-Fi connection as the treadmill, the user can mirror their phone's screen to the console — now you can watch whatever you want!\*

**INTERNET** Easily access online apps for streaming, news, and social media on the touchscreen

**DISPLAY** The system provides 3 different viewing modes (Simple, Track, Dashboard) to fine tune your workout experience.

SETTINGS The console is fully configurable with in-depth console settings. Customize workout information, perform diagnostics and maintenance, change default language, update software, and more.

**Belt** 22" x 60", commercial multi-ply

**Rollers** commercial grade 3.0"

Storage reading rack, cell phone ledge, large water bottle storage, multiple accessory trays

Frame heavy-gauge high-strength steel with durable powder-coat paint