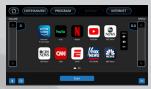

SCREEN MIRRORING Using the same Wi-Fi connection as the treadmill, the user can mirror their phone's screen to the console — now you can watch whatever you want!\*

**INTERNET** Easily access online apps for streaming, news, and social media on the touchscreen

## **EQUIPMENT SPECIFICATIONS**

Console 15.6" touchscreen display, screen mirroring (iOS and Android), TV with HDMI input, streaming/news/social

media apps, 3.5mm headphone jack, Bluetooth 4.0, USB charging port