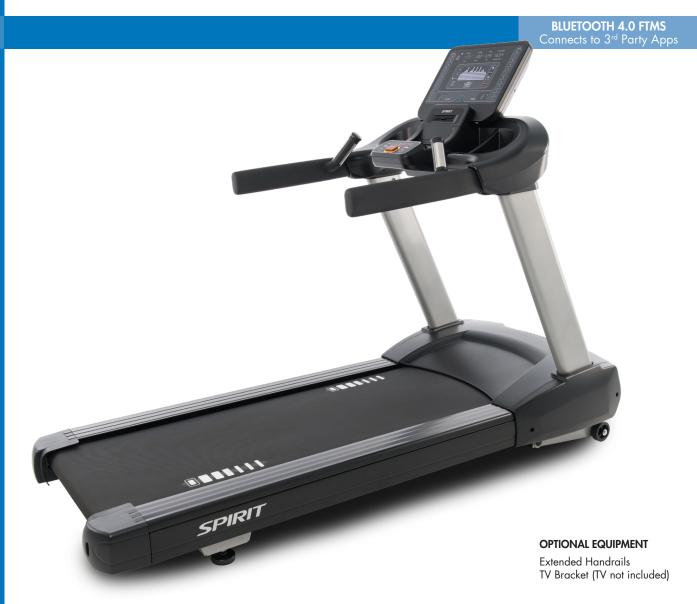

The CT800 commercial treadmill has a reputation for reliability and value that meets your space and budget needs. Weighing in at 360 lb and backed by an impressive warranty, this machine is truly heavy-duty and packs a load of premium features that keep clients happy. The top control panel boasts a simple and intuitive design with direct speed and incline buttons, multiple storage options for water bottles, phones, and other accessories, as well as a built-in fan that helps keep users cool. The ergonomically positioned hand pulse sensors let users easily monitor vital stats, while a variety of built-in programs allow nearly endless workout customization to suit a wide range of fitness levels.

## CT800 TREADMILL

- Bright white multi-window LED console is easy to read and simple to use
- Direct speed and incline buttons make workouts more efficient
- Contact and wireless heart rate options to help keep clients in their safe and effective training zone
- Dual-drive motor cooling fans to protect and extend the life of the motor and control board
- Maintenance-free deck system provides hassle-free use for thousands of miles
- Spacious 22" x 60" running deck to accommodate users of all sizes
- Multi-ply commercial belt for superior belt life

**Dimensions** 85" L x 36" W x 61" H

Product Weight 380 lb Max User Weight 450 lb

**Options** extended handrails, TV bracket