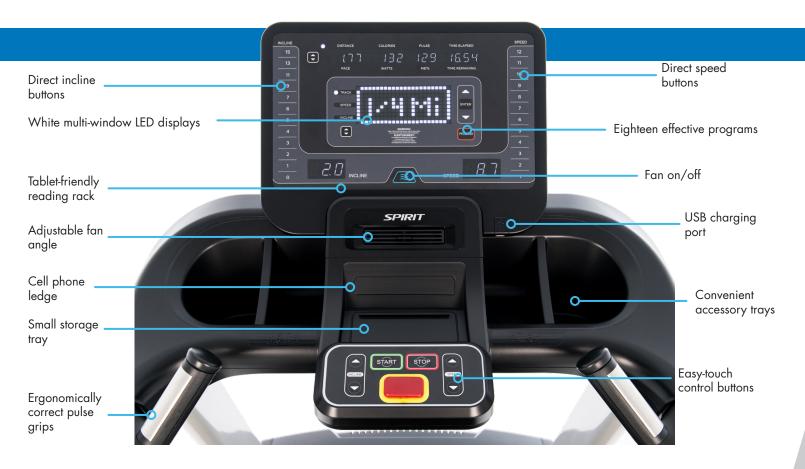

## **CT800** CONSOLE FEATURES

The electronics in the CT800 are designed to provide simple and intuitive operation. The console features a large easy-to-read display with a variety of program options for users of all fitness levels, an integrated fan to keep clients cool, and a USB port with multiple storage tray options to help keep their devices charged. The addition of direct speed and incline buttons make all workouts more efficient and interval training workouts a breeze.

## **EQUIPMENT SPECIFICATIONS**

Console white multi-window LED displays (18-character message center, profile matrix, incline, and speed), direct incline

and speed buttons, cooling fan, USB charging port, Bluetooth FTMS (connects to fitness apps), C-safe

**Belt** 22" x 60", commercial multi-ply

**Rollers** commercial grade 3.0"

Storage reading rack, cell phone ledge, large water bottle storage, and multiple accessory trays

Frame heavy-gauge high-strength steel with durable powder-coat paint