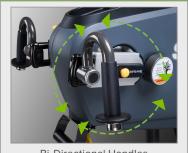

| Custom Interval, Random, Hill, Track, Iso Kinetic,<br>Iso Strength, Custom HR, Cardio/Weight Loss,<br>Custom HR, ActivZone |
| Features           | Bi-directional handles<br>Vertically adjustable seat<br>Low starting resistance (< 5 watts)                                |
| Optional Features  | Swivel seat Wheelchair ramp Wheelchair tie down Grip assist gloves                                                         |

| WARRANTY*  |                                  |
|------------|----------------------------------|
| Туре       | Full Commercial - no usage limit |
| Frame      | Lifetime**                       |
| Parts      | 5 Years                          |
| Labor      | 3 Years                          |
| Wear Items | 5 Years                          |

#### SPECIAL FEATURES



Bi-Directional Handles

## CONSOLE



### **OPTIONAL FEATURES**







Wheelchair Ramp