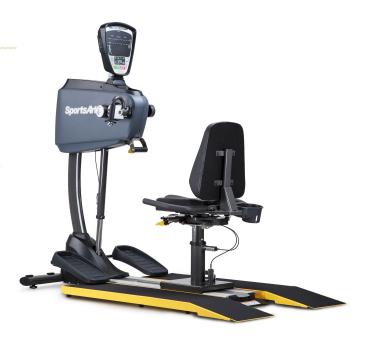

## **BI-LATERAL UPPER BODY ERGOMETER**

SportsArt is an industry leader in rehabilitative equipment manufacturing and the UB521M Bi-lateral Upper Body Ergometer is a therapist's favorite modality for seated, standing or users needing wheelchair access.

#### **KEY FEATURES**

- · Bi-directional resistance for varied exercise and therapy
- · Hand crank position rotates 180° for opposing or in unison arm motion
- · Roll away seat carriage for wheelchair patients and optional wheelchair platform
- · Adjustable ROM radius with 4 settings at 6.5", 7.5", 8.5" and 9.5"
- · Belt drive offers quiet, smooth operation with seamless transition between forward and reverse motion
- · Tilting console and pivoting display offer customized fit for most users in seated or standing position

### **OPTIONAL FEATURES**

Wheelchair Ramp