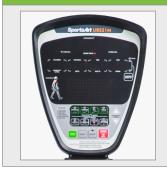

## CONSOLE

| TECHNICAL DETAILS  |                                                                                                                            |
|--------------------|----------------------------------------------------------------------------------------------------------------------------|
| Unit Weight        | 268 lbs / 120 kg                                                                                                           |
| Dimensions (LxWxH) | 69.3 x 31.5 x 75 in / 176 x 80 x 190.5 cm                                                                                  |
| Power Requirements | 15A / 120v AC - Grounded<br>220V / 50Hz                                                                                    |
| Plug Requirements  | Contact your sales rep for specific requirements                                                                           |
| Resistance Levels  | 20 levels with 0.1 increments                                                                                              |
| Max User Weight    | 500 lbs / 227 kg                                                                                                           |
| Readouts           | Workout Level, Calories, Time, RPM, Distance,<br>METs, Watts, Speed                                                        |
| Workout Programs   | Custom Interval, Random, Hill, Track, Iso Kinetic,<br>Iso Strength, Custom HR, Cardio/Weight Loss,<br>Custom HR, ActivZone |
| Features           | Bi-directional handles<br>Vertically adjustable seat<br>Low starting resistance (< 5 watts)                                |
| Optional Features  | Swivel seat Wheelchair ramp Wheelchair tie down Grip assist gloves                                                         |