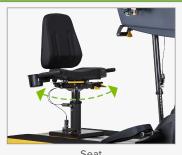

#### **KEY FEATURES**

- · Bi-directional resistance for varied exercise and therapy
- · Hand crank position rotates 180° for opposing or in unison arm motion
- · Roll away seat carriage for wheelchair patients and optional wheelchair platform
- · Adjustable ROM radius with 4 settings at 6.5", 7.5", 8.5" and 9.5"
- · Belt drive offers quiet, smooth operation with seamless transition between forward and reverse motion
- · Tilting console and pivoting display offer customized fit for most users in seated or standing position

| TECHNICAL DETAILS  |                                                                                                                            |
|--------------------|----------------------------------------------------------------------------------------------------------------------------|
| Unit Weight        | 268 lbs / 120 kg                                                                                                           |
| Dimensions (LxWxH) | 69.3 x 31.5 x 75 in / 176 x 80 x 190.5 cm                                                                                  |
| Power Requirements | 15A / 120v AC - Grounded<br>220V / 50Hz                                                                                    |
| Plug Requirements  | Contact your sales rep for specific requirements                                                                           |
| Resistance Levels  | 20 levels with 0.1 increments                                                                                              |
| Max User Weight    | 500 lbs / 227 kg                                                                                                           |
| Readouts           | Workout Level, Calories, Time, RPM, Distance,<br>METs, Watts, Speed                                                        |
| Workout Programs   | Custom Interval, Random, Hill, Track, Iso Kinetic,<br>Iso Strength, Custom HR, Cardio/Weight Loss,<br>Custom HR, ActivZone |
| Features           | Bi-directional handles<br>Vertically adjustable seat<br>Low starting resistance (< 5 watts)                                |
| Optional Features  | Swivel seat Wheelchair ramp Wheelchair tie down Grip assist gloves                                                         |