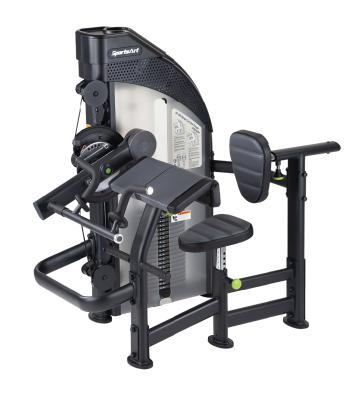

## DF305 BICEP/TRICEP

The SportsArt Dual Function Strength Series is uniquely engineered to offer training on multiple muscle groups per station without compromising range of motion or user experience, making them ideal for smaller spaces.

## **KEY FEATURES**

- Direct drive system offers two opposing cams for less cable-slop and faster workout changeover
- Seat back and bottom are adjustable to accommodate different heights
- Plate increments: 20 x 11 lbs ( 5 kg)
- · Heavy duty arm pad with chest support

## **NOTABLE DETAILS**

Dual Function Series allows users to work at least 2 major muscle groups per machine maximizing both space and convenience

Dual cam system improves biomechanics and reduces cable slack