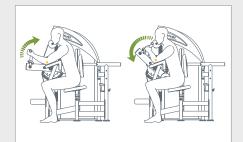

## DF305 BICEP/TRICEP

The SportsArt Dual Function Strength Series is uniquely engineered to offer training on multiple muscle groups per station without compromising range of motion or user experience, making them ideal for smaller spaces.

## **NOTABLE DETAILS**

Dual Function Series allows users to work at least 2 major muscle groups per machine maximizing both space and convenience

Dual cam system improves biomechanics and reduces cable slack