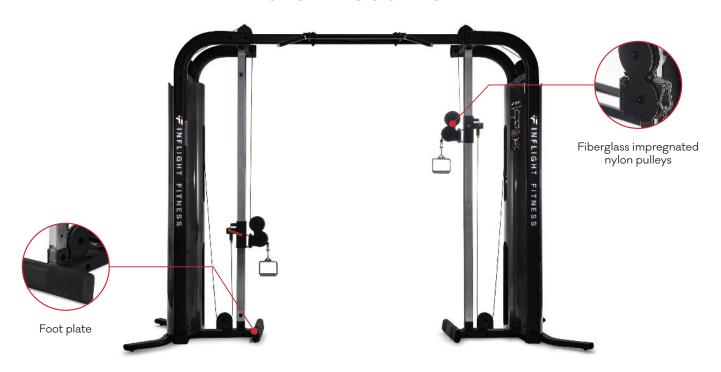

## CABLE CROSS-OVER W/MULTI-FUNCTIONAL CROSSBEAM

**SKU: FT-CCOMFS** 

## **STANDARD FEATURES**

- 150lb. weight stacks with ten 5lb. and ten 10lb. plates.
- Chin-up bar standard
- Seventeen height adjustments.
- 2:1 cable ratio.
- Integrated foot block for seated row exercises.
- Steel rear shrouds powder coated for a mar resistant lustrous finish.

## **OPTIONAL FEATURES**

 Two standard 150 lb. tiered weight stacks are each upgradeable in 50 lb. increments to 300 lbs.