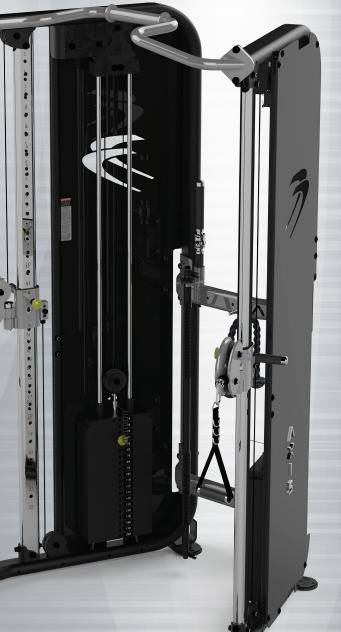

THIS REFINED FREE TRAINER WORKS AS A MODULAR ELEMENT OF THE AXIS SYSTEM AS WELL AS A COMPACT FREESTANDING FUNCTIONAL TRAINER.

PAIR WITH AN AXIS F.I.D. BENCH TO FURTHER EXPAND THE AXIS FREE TRAINER'S RANGE OF CAPABILITIES.

> CLICK OR SCAN 360 View

HEIGHT: 7'-6" WEIGHT: 710 LBS

Suspension Training Anchor Point

MULTIPLE POSITION CHIN UP BAR

INTEGRATED ACCESSORY STORAGE

STANDARD ACCESSORIES INCLUDE: SHORT BAR, LONG BAR, TRIGEP ROPE, ANKLE STRAP AND TWO STRAP HANDLES

FULL LENGTH STEEL WEIGHT STACK ENCLOSURES

FLOOR MOUNTING PLATES WITH RUBBER FEET

Two 200 LB WEIGHT STACKS WITH .5:1 WEIGHT RATIO

> ADJUSTABLE DUAL SWIVEL PULLEYS

> 23 NUMBERED HEIGHT ADJUSTMENTS

AXIS F.I.D.BENCH