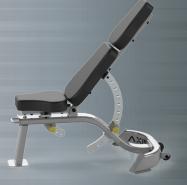

FULL LENGTH STEEL WEIGHT STACK ENCLOSURES

FLOOR MOUNTING PLATES WITH RUBBER FEET

Two 200 LB WEIGHT STACKS WITH .5:1 WEIGHT RATIO

> ADJUSTABLE DUAL SWIVEL PULLEYS

> 23 NUMBERED HEIGHT ADJUSTMENTS

AXIS F.I.D.BENCH