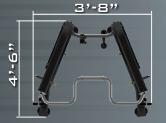

> CLICK OR SCAN 360 View

HEIGHT: 7'-6" WEIGHT: 710 LBS

Suspension Training Anchor Point

MULTIPLE POSITION CHIN UP BAR

INTEGRATED ACCESSORY STORAGE

STANDARD ACCESSORIES INCLUDE: SHORT BAR, LONG BAR, TRIGEP ROPE, ANKLE STRAP AND TWO STRAP HANDLES