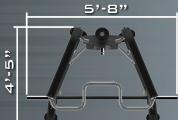

FLOOR MOUNTING PLATES WITH RUBBER FEET

\*OPTIONAL MEDICINE BALL AND STABILITY BALL STORAGE AVAILABLE FOR THIS UNIT

THIS ULTRA SMOOTH SMITH MACHINE WORKS AS A MODULAR ELEMENT OF THE AXIS SYSTEM OR AS A COMPACT FREESTANDING UNIT.