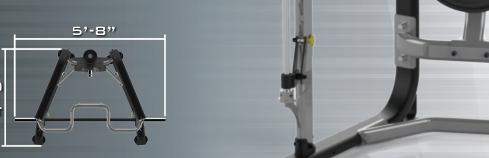

FLOOR MOUNTING PLATES WITH RUBBER FEET

\*OPTIONAL MEDICINE BALL AND STABILITY BALL STORAGE AVAILABLE FOR THIS UNIT

THIS ULTRA SMOOTH SMITH MACHINE WORKS AS A MODULAR ELEMENT OF THE AXIS SYSTEM OR AS A COMPACT FREESTANDING UNIT.