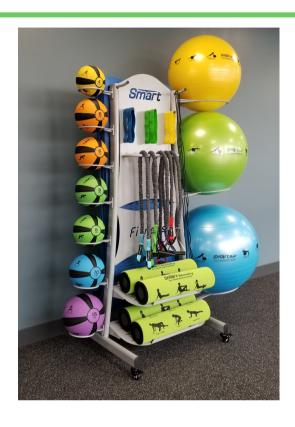

## Everything you need!

- Convenient Storage Display allows for easy access to a variety of fitness training products
- Commercial-grade product can be used in any environment
- Multiple Self-Guided exercises printed on equipment to guide users through an effective workout program
- Interlocking transport wheels for ease of movement
- Mat Rack on backside can hold up to 10 Smart Mats, 16mm

## **ELITE PACKAGE**

- Includes the following 33 products:
  - (6) 16mm Smart Exercise Mats
  - (4) Smart Recovery Foam Rollers
  - (1) 4lb, 10lb, & 15lb Smart Medicine Balls
  - (2) 6lb & 8lb Smart Medicine Balls
  - (1) 55cm, 65cm & 75cm Smart Stability Balls
  - (2) Light, Medium, & Heavy Mini Flat Bands
  - (2) Smart Speed Jump Ropes
  - (1) Very Light, Light, Medium, Heavy, & Very Heavy Smart Guard Sleeved Tubing with Handles
- Assembled rack with product dimensions: 70" W x 30" D x 97" H SKU 400-150-161