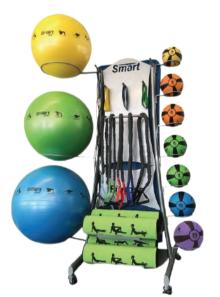

## Everything you need!

- Convenient Storage Display allows for easy access to a variety of fitness training products
- Commercial-grade product can be used in any environment
- Multiple Self-Guided exercises printed on equipment to guide users through an effective workout program
- Interlocking transport wheels for ease of movement
- Mat Rack on backside can hold up to 10 Smart Mats, 16mm

## **ELITE PACKAGE**

- Includes the following 33 products:
  - (6) 16mm Smart Exercise Mats
  - (4) Smart Recovery Foam Rollers
  - (1) 4lb, 10lb, & 15lb Smart Medicine Balls
  - (2) 6lb & 8lb Smart Medicine Balls
  - (1) 55cm, 65cm & 75cm Smart Stability Balls
  - (2) Light, Medium, & Heavy Mini Flat Bands
  - (2) Smart Speed Jump Ropes
  - (1) Very Light, Light, Medium, Heavy, & Very Heavy Smart Guard Sleeved Tubing with Handles
- Assembled rack with product dimensions: 70" W x 30" D x 97" H SKU 400-150-161