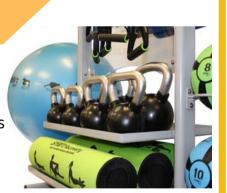

## **DELUXE PACKAGE**

Includes the following product:

- (2) 16mm Smart Exercise Mats
- (2) Smart Recovery Foam Rollers
- (1) 4lb & 10lb Medicine Balls
- (2) 6lb & 8lb Medicine Balls
- (1) 55cm, 65cm, & 75cm Stability Balls
- (1) Fitness Cables, 20lb (Purple), 30lb (Pink), 50lb (Orange), 70lb (Yellow), 90lb (Blue)
- (5) Smart Quick Flip Single Pocket Handles (Pair)
- (1) Mat Rack (holds up to 4 mats)

SKU 400-150-131

\*Kettlebells not included