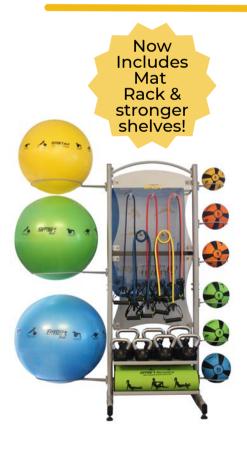

## **DELUXE PACKAGE**

Includes the following product:

- (2) 16mm Smart Exercise Mats
- (2) Smart Recovery Foam Rollers
- (1) 4lb & 10lb Medicine Balls
- (2) 6lb & 8lb Medicine Balls
- (1) 55cm, 65cm, & 75cm Stability Balls
- (1) Fitness Cables, 20lb (Purple), 30lb (Pink), 50lb (Orange), 70lb (Yellow), 90lb (Blue)
- (5) Smart Quick Flip Single Pocket Handles (Pair)
- (1) Mat Rack (holds up to 4 mats)

SKU 400-150-131

\*Kettlebells not included