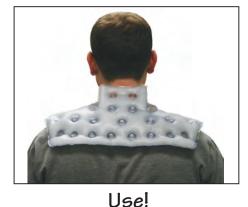

Another NEW product from the makers of Relief Pak<sup>®</sup> cold & hot packs

- Instantly activated
- Reusable
- Economical
- Safe when wet
- Long-lasting heat

Recharge!

Once the metal disk in a Hot Button<sup>™</sup> compress is snapped, the liquid in the pad crystallizes and becomes hot right before your eyes! The Hot Button<sup>™</sup> compress generates heat for 30 minutes to 2 hours depending on the pad's size and the outside temperature. To recharge the compress, boil it for approximately 10 minutes. The activation and recharging of a pad can be repeated at least 100 times.