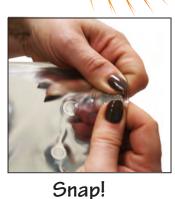

Another NEW product from the makers of Relief Pak<sup>®</sup> cold & hot packs

- Instantly activated
- Reusable
- Economical
- Safe when wet
- Long-lasting heat

Recharge!

Once the metal disk in a Hot Button<sup>™</sup> compress is snapped, the liquid in the pad crystallizes and becomes hot right before your eyes! The Hot Button<sup>™</sup> compress generates heat for 30 minutes to 2 hours depending on the pad's size and the outside temperature. To recharge the compress, boil it for approximately 10 minutes. The activation and recharging of a pad can be repeated at least 100 times.