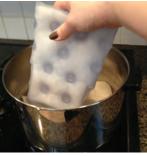

Another NEW product from the makers of Relief Pak<sup>®</sup> cold & hot packs

- Instantly activated
- Reusable
- Economical
- Safe when wet
- Long-lasting heat

Recharge!

Once the metal disk in a Hot Button<sup>™</sup> compress is snapped, the liquid in the pad crystallizes and becomes hot right before your eyes! The Hot Button<sup>™</sup> compress generates heat for 30 minutes to 2 hours depending on the pad's size and the outside temperature. To recharge the compress, boil it for approximately 10 minutes. The activation and recharging of a pad can be repeated at least 100 times.