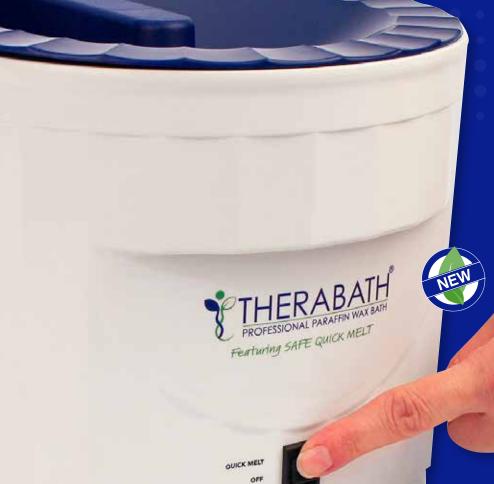

## **ADJUSTABLE TEMPERATURE PARAFFIN WAX BATH - MODEL TB9**

Item # 2275 TB9 - Suggested Price: \$299.99

The Therabath Model TB9 Adjustable Temperature Paraffin Bath features a **NEW SAFE QUICK MELT** setting, melting the paraffin in half the time of our Model TB6, but in an always-safe temperature range! No need to wait for the wax temperature to come back down before safely dipping!

**NEW QUICK MELT MODE** Safely Melts 6lbs (2.72 kg.) of Paraffin in Just 3-4 hrs!

Includes 6 lbs (2.72 kg.) of Therabath Professional Refill Paraffin (ScentFree) wax blended for optimal performance in the TB9. Made in the USA and backed by a Limited Lifetime Warranty\*!