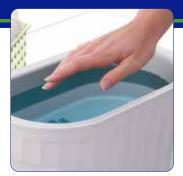

## PRODUCT SPECIFICATIONS

- 9 lb (4.08 kg.) Wax Capacity
- **Anodized Aluminum Tank**
- Unit Dimensions: 14.3" L x 8.2" W x 7.5" H
- Power: 100-125V, 1.04-1.55A, 50/60Hz
- Heater: 103-194 watts

Safe for Operation in Both Quick Melt and Normal Modes!