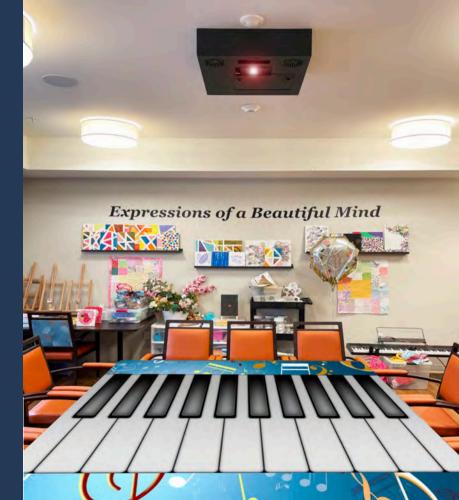

### Lucynt Projection Capsule

Projects onto any table, floor, or wall.

Mounts flush into tile ceilings, or directly to drywall. Nothing hazardous or unsightly hanging down.

Professional 1080p gaming projector displays the ultimate in visual brilliance with razor-sharp reactions.

Dual 6" speakers with amplifier provides stereo surround-sound, for soothing music therapy.

Lightweight capsule can be self-installed, or we offer white-glove installation with training for your entire staff.