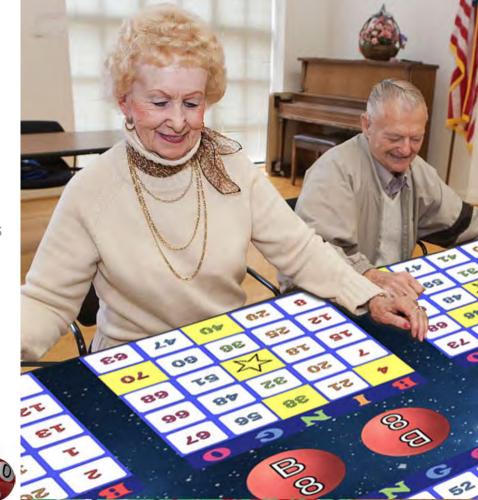

Lucynt calls out the number, and with the touch of a hand the selection is highlighted.

One person can play as many cards as they choose, or multiple players can join in at anytime.

Up to six people can play at one table and after Lucynt displays the winner, a new game begins.

Adjustable projection up to 10 x 16 feet.

24 hour U.S. based tech support, 7 days a week, 365 days a year.

Projects the Richest Colors and the Largest Image. Seating for up to 12 players at One Table.

Installed in over 80 countries, we bring joy worldwide.