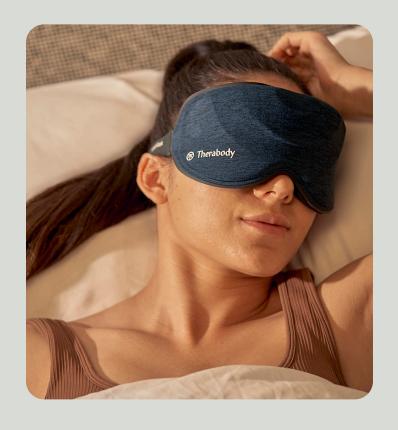

## SleepMask

100% Blackout Design. Vibration Therapy. Unmatched Comfort.

Better sleep just got easier with Therabody SleepMask. Its 100% blackout design and three gentle vibration patterns help you fall asleep faster and enhance sleep quality. Made from soft, breathable fabric, it fits comfortably on any face shape without pressure on the eyes. The adjustable, non-slip strap keeps it in place and prevents hair tangling. Ideal for bedtime, travel, or naps, the SleepMask creates a perfect environment for restful sleep anytime, anywhere.

## **Key Features**

- 100% blackout design to help you fall asleep faster and reduce sleep disturbances
- Three quiet, massaging vibration patterns— Pulse, Wave, and Constant—with adjustable intensity levels
- Contoured plush padding that ensures zero pressure on the eyes and nose, allowing you to blink freely
- Removable, machine-washable inner padding layer for easy cleaning
- Auto shut-off after 15 minutes that gradually fades vibration as you drift off to sleep
- Lightweight and portable with a travel case for easy storage or packing
- Travel lock feature to ensure it won't accidently turn on during transit
- 4 hour battery life with USB-C charging