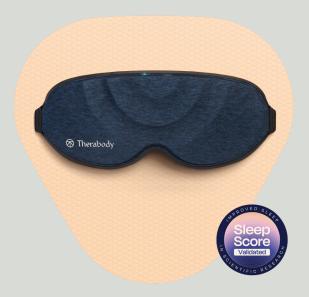

## SleepMask

100% Blackout Design. Vibration Therapy. Unmatched Comfort.

Better sleep just got easier with Therabody SleepMask. Its 100% blackout design and three gentle vibration patterns help you fall asleep faster and enhance sleep quality. Made from soft, breathable fabric, it fits comfortably on any face shape without pressure on the eyes. The adjustable, non-slip strap keeps it in place and prevents hair tangling. Ideal for bedtime, travel, or naps, the SleepMask creates a perfect environment for restful sleep anytime, anywhere.

## **Key Features**

- 100% blackout design to help you fall asleep faster and reduce sleep disturbances
- Three quiet, massaging vibration patterns— Pulse, Wave, and Constant—with adjustable intensity levels
- Contoured plush padding that ensures zero pressure on the eyes and nose, allowing you to blink freely
- Removable, machine-washable inner padding layer for easy cleaning
- Auto shut-off after 15 minutes that gradually fades vibration as you drift off to sleep
- Lightweight and portable with a travel case for easy storage or packing
- Travel lock feature to ensure it won't accidently turn on during transit
- 4 hour battery life with USB-C charging