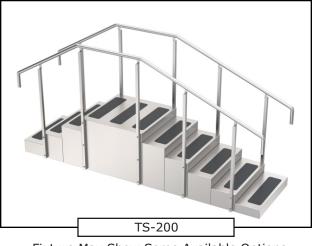

## STAINLESS STEEL TRAINING STAIRS **MODEL TS-200**

## STANDARD FEATURES

- All Stainless Steel Construction
- 1-1/2" Diameter Handrails
- Steps descend from both sides
- Slip Resistant Material adhered to Tread

Fixture May Show Some Available Options