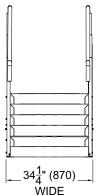

Model: TS-200 Top Platform:

31" x 31" 119" L x 34-1/4" W x 59-5/8" H Overall Dims:

Weight Capacity: 800 lbs.

59<sup>5</sup>/<sub>8</sub>" (1514) HEIGHT 11"  $4\frac{1}{4}$ " (279)(108)6<u>1</u>" (159) 119" (3023) LONG