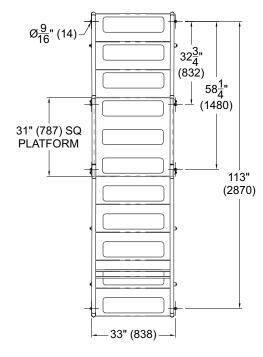

## **SPECIFICATIONS**

Unit is fabricated of 14 gage type 304 stainless steel with exposed exterior surfaces polished to a satin finish. Provides 11" deep Treads with six 4-1/4" Risers on one side and four 6-1/4" Risers on the opposite side.

Model: TS-200 Top Platform:

31" x 31" 119" L x 34-1/4" W x 59-5/8" H Overall Dims:

Weight Capacity: 800 lbs.

59<sup>5</sup>/<sub>8</sub>" (1514) HEIGHT 11"  $4\frac{1}{4}$ " (279)(108)6<u>1</u>" (159) 119" (3023) LONG