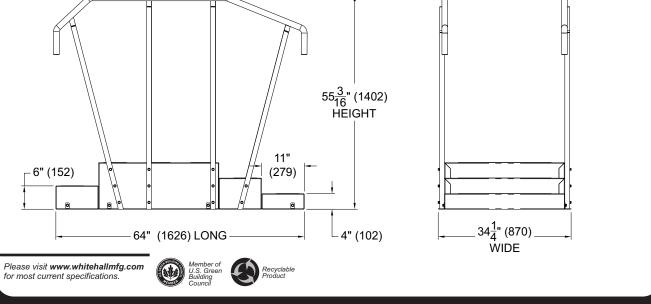

## SPECIFICATIONS

Unit is fabricated of 14 gage type 304 stainless steel with exposed exterior surfaces polished to a satin finish. Provides 11" deep Treads with three 4" high Risers on one side and two 6" high Risers on the opposite side.

| Model:           | TS-300                         |
|------------------|--------------------------------|
| Top Platform:    | 31" x 31"                      |
| Overall Dims:    | 64" L x 34-1/4" W x 55-3/16" H |
| Weight Capacity: | 800 lbs.                       |