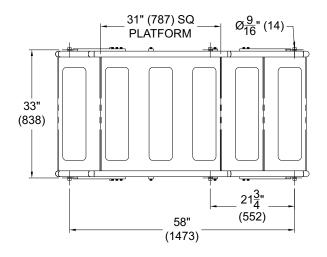

## SPECIFICATIONS

Unit is fabricated of 14 gage type 304 stainless steel with exposed exterior surfaces polished to a satin finish. Provides 11" deep Treads with three 4" high Risers on one side and two 6" high Risers on the opposite side.

| Model:           | TS-300                         |
|------------------|--------------------------------|
| Top Platform:    | 31" x 31"                      |
| Overall Dims:    | 64" L x 34-1/4" W x 55-3/16" H |
| Weight Capacity: | 800 lbs.                       |