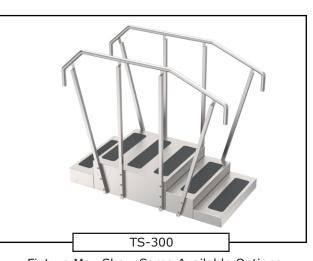

## STANDARD FEATURES

- All Stainless Steel Construction
- 1-1/2" Diameter Handrails
- Steps descend from both sides
- Slip Resistant Material adhered to Tread

MORRIS GROUP

A MEMBER OF

Fixture May Show Some Available Options