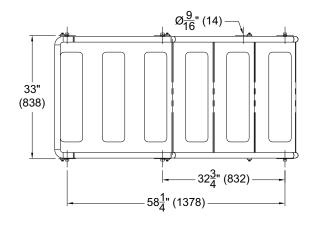

## STANDARD FEATURES

- All Stainless Steel Construction
- 1-1/2" Diameter Handrails
- Steps descend from one side
- Slip Resistant Material adhered to Tread

MORRIS GROUP

A MEMBER OF

Fixture May Show Some Available Options

## SPECIFICATIONS

Unit is fabricated of 14 gage type 304 stainless steel with exposed exterior surfaces polished to a satin finish. Provides 11" deep Treads with four 6-1/4" Risers on one side.

| Model:           | TS-400                        |
|------------------|-------------------------------|
| Top Platform:    | 31" x 31"                     |
| Overall Dims:    | 64" L x 34-1/4" W x 59-5/8" H |
| Weight Capacity: | 800 lbs.                      |