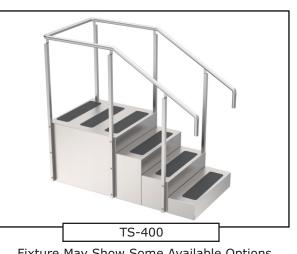

## STANDARD FEATURES

- All Stainless Steel Construction
- 1-1/2" Diameter Handrails
- Steps descend from one side
- Slip Resistant Material adhered to Tread

MORRIS GROUP

A MEMBER OF

Fixture May Show Some Available Options

## SPECIFICATIONS

Unit is fabricated of 14 gage type 304 stainless steel with exposed exterior surfaces polished to a satin finish. Provides 11" deep Treads with four 6-1/4" Risers on one side.

| Model:           | TS-400                        |
|------------------|-------------------------------|
| Top Platform:    | 31" x 31"                     |
| Overall Dims:    | 64" L x 34-1/4" W x 59-5/8" H |
| Weight Capacity: | 800 lbs.                      |