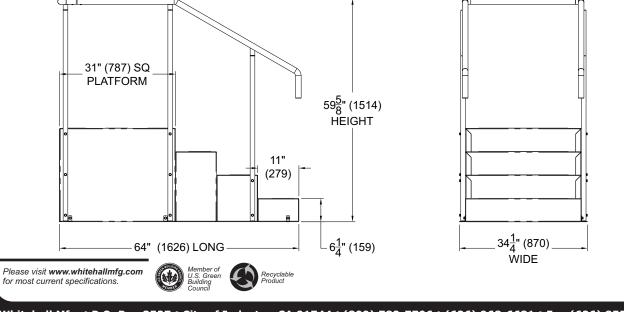

## SPECIFICATIONS

Unit is fabricated of 14 gage type 304 stainless steel with exposed exterior surfaces polished to a satin finish. Provides 11" deep Treads with four 6-1/4" Risers on one side.

| Model:           | TS-400                        |
|------------------|-------------------------------|
| Top Platform:    | 31" x 31"                     |
| Overall Dims:    | 64" L x 34-1/4" W x 59-5/8" H |
| Weight Capacity: | 800 lbs.                      |