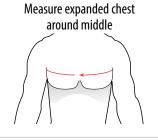

**Materials:** Outer lining: Nylon, Mid Layer: Neoprene, Inner Lining: Nylon.

Latex: This product is not made with

natural rubber latex.

|                                | SIZE | MEASUREMENT    |           |
|--------------------------------|------|----------------|-----------|
| BRE-6233-GR-SML                | SM   | 35 1/4-37 1/2" | 90-95cm   |
| BRE-6233-GR-MED                | MED  | 37 3/4-40 1/4" | 96-102cm  |
| BRE-6233-GR-LRG                | LRG  | 40 1/2-43"     | 103-109cm |
| BRE-6233-GR-1XL                | XL   | 43 1/4-47 1/4" | 110-120cm |
| BRE-6233-GR-2XL                | 2XL  | 47 1/2-51 1/2" | 121-131cm |
| V 71 1V 16 1 1 1 1 1 1 6 1 1 6 |      |                |           |

Your Thermal Vent Support should be a snug and comfortable fit.

Not too tight, not too loose. If in doubt, try next larger size.