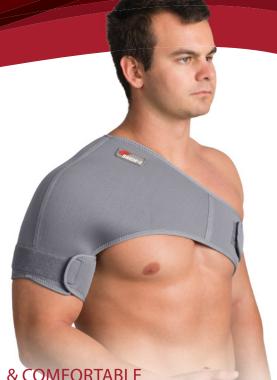

## THERMAL VENT® SHOULDER WRAP

- Retains heat to ease shoulder pain and sore muscles
- Comfortably contours to the natural shape of the shoulder
- Gentle compression and warmth help relieve pain
- Adjustable closures for easy, custom fit
- Soft and comfortable material wicks away moisture

## **FUNCTIONAL & COMFORTABLE**

The Swede-O® Thermal Vent® Shoulder Wrap's thermal lining retains body heat to ease shoulder pain, sore muscles, frozen shoulder, and arthritis.

Properly encapsulates the shoulder to help provide support for shoulder instability following an injury or surgery. Compression and heat retention help promote muscle recovery when used immediately following sports activities, exercise, or weight training.

The low profile, anatomical form contours to the natural shape of the shoulder for increased comfort. Easy to apply and adjust; closures around the chest and bicep provide a custom fit. The material is soft and comfortable against the skin; bilateral design fits right or left shoulder. Not to be used for dislocations or bracing.