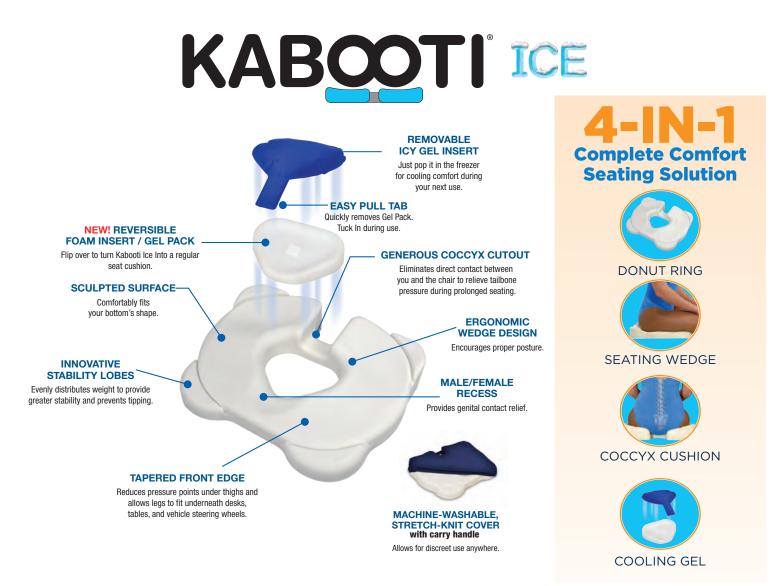

#### ICE AWAY DISCOMFORT 4-in-1 Complete Comfort

Seating Solution

The Kabooti<sup>®</sup> Ice Seat Cushion provides therapeutic cooling comfort. It's a 4-in-1 complete comfort seating solution – **coccyx cushion, seating wedge, donut ring and soothing cool relief** all in one – to provide the perfect posture, pressure-free comfort, and cooling relief from such issues as:

- Hemorrhoids
- Perineal wounds
- Postpartum discomfort
- Reduce back pain
- Improve posture
- And more

Waterproof Cover Guard your Kabooti® Seat Cushion

against incontinence, perspiration, spills and more. (fits Kabooti\* Original and Kabooti\* Ice) Sold