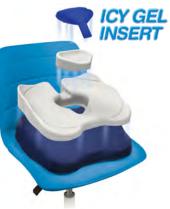

#### ICE AWAY DISCOMFORT 4-in-1 Complete Comfort

Seating Solution

The Kabooti<sup>®</sup> Ice Seat Cushion provides therapeutic cooling comfort. It's a 4-in-1 complete comfort seating solution – **coccyx cushion, seating wedge, donut ring and soothing cool relief** all in one – to provide the perfect posture, pressure-free comfort, and cooling relief from such issues as:

Sold Separately

Icy Gel Insert Have extra Icy Gel Inserts on hand in the freezer. This reusable ice pack provides cooling relief for sensitive areas.

Sold Separately