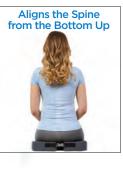

## The KABOOTI<sup>®</sup> is uniquely engineered to be superior to conventional donut cushions.

Pressure mapping\* shows a comfortable seating solution with minimal pressure on the Kabooti, but the donut cushion shows extremely high pressure concentration (red and orange areas) on buttocks area. This can result in uncomfortable seating, reduced skin and surface blood circulation and potential damage to skin.