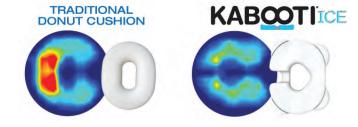

## The KABOOTI<sup>®</sup> is uniquely engineered to be superior to conventional donut cushions.

Pressure mapping\* shows a comfortable seating solution with minimal pressure on the Kabooti, but the donut cushion shows extremely high pressure concentration (red and orange areas) on buttocks area. This can result in uncomfortable seating, reduced skin and surface blood circulation and potential damage to skin.

\*Pressure maps performed with 175 lb. male, using XSensor pressure mapping equipment & software.

| Product                   | ltem #       | UPC          | Prod Dims (in)<br>L x W x H | Pckg Dims (in)<br>L x W x H | Pckg<br>Wt. (lbs.) | Case<br>Pack | Master Ctn (in)<br>L x W x H | Carton<br>Wt. (lbs) | Cartons/<br>Pallet |
|---------------------------|--------------|--------------|-----------------------------|-----------------------------|--------------------|--------------|------------------------------|---------------------|--------------------|
| Kabooti®Ice               | 30-761RBI    | 737709004816 | 13.5 x 17 x 3               | 15.5 x 17 x 3               | 2.2                | 4            | 17.5 x 14.5 x 10.3           | 8.7                 | 48                 |
| Kabooti® Icy Gel Insert   | 30-761V2GEL  | 737709005417 | 6.5 x 5 x 2                 | 7 x 4 x 7                   | 1.5                | 4            | 15 x 21.5 x 13               | 6.2                 |                    |
| Kabooti® Waterproof Cover | 1-634WP-100R | 737709005103 | 17.5 x 14 x 3.5             | 6.5 x 1 x 10                | 2.9                | 4            | 7 x 9.5 x 4.5                | 1.4                 |                    |