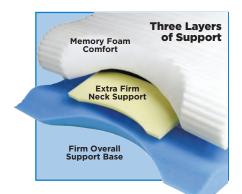

#### **2 Neck Support Options**

Choose from regular support or extra support to perfectly fit the length and curve of the neck

Firm blue base keeps pillow from bottoming out from the weight of the head

#### **Doesn't Bottom Out**

**Memory Foam** Comfort Extra Firm leck Suppor

**Three Layers of Support** 

Firm Overall

Support Base

#### **Additional Support** to Ensure Proper **Sleep Posture**

Yellow wedge in the middle provides added support for the neck