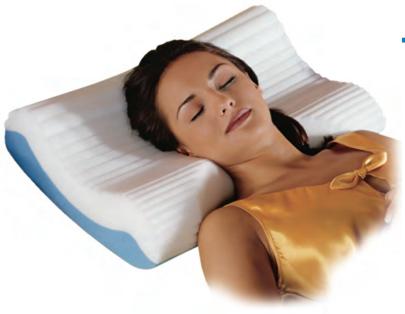

# The World's Most Comfortable Pillow

The Only Pillow with 3 Layers for Comfort & Support

Exclusive Contour Shape & Crescent Cutout Aligns the Head & Neck

This comfortably firm pillow is designed to help reduce neck aches and discomfort by correctly positioning the head, neck, and shoulders during sleep.

#### Aligns the Spine for a **Great Night's Sleep**

Famous Contour shape supports the head and neck for perfect alignment

**Conforms to Shape** 

Topped with a

Comfortable Layer of Soft Touch Memory Foam

### **Shoulder Doesn't Bump On Pillow**

Crescent cutout provides ample space & support for shoulders

Lack of support can cause poor sleeping alignment.

The Contour Cloud Pillow's exclusive contour shape and crescent cutout supports the head and neck, keeping the spine aligned - just as nature intended it