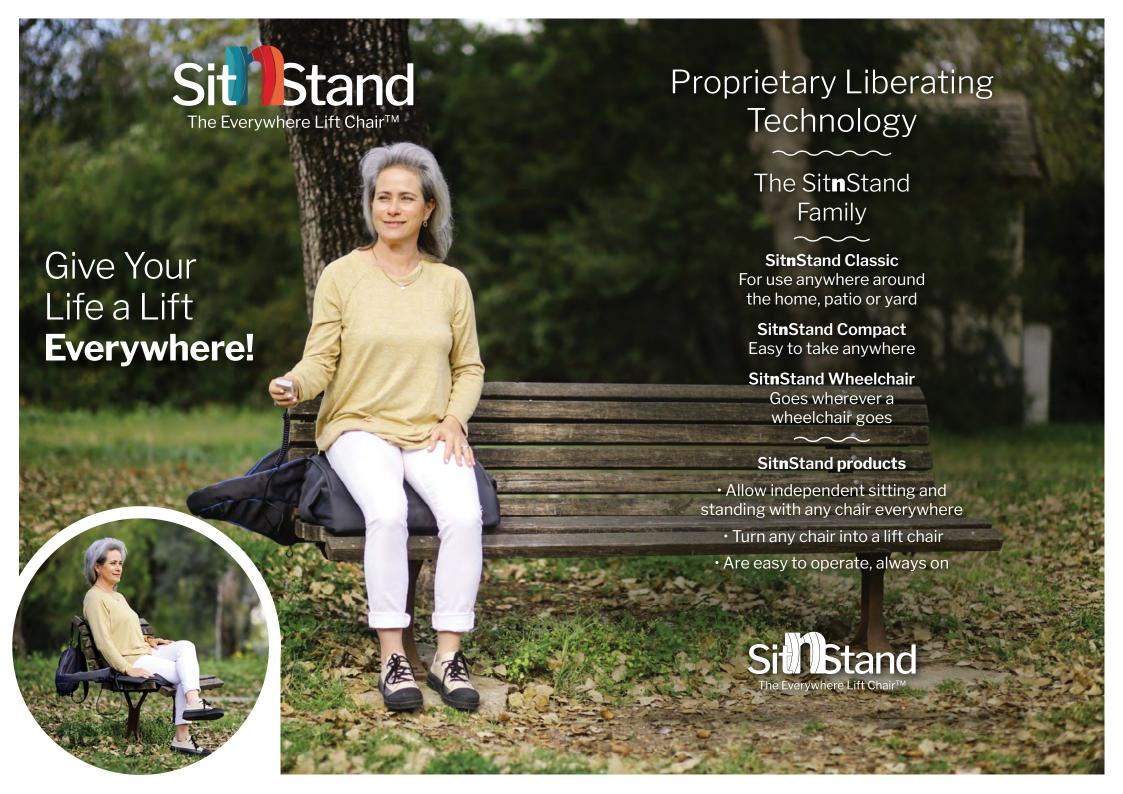

Fits any chair around the house, patio or yard

Easy-to-use, safe and stable. With a 2-year warranty

Weight allowance, up to 400 lbs

- Washable, easy-to-remove seat cover
- · Light weight 8.8 lbs
- Designed for prolonged comfortable sitting and easy standing
- No cords Powered by a rechargeable battery