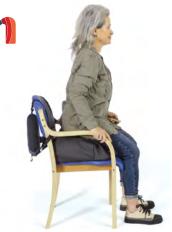

Designed specially to fit wheelchairs

Easy-to-use, safe and stable. With a 2-year warranty

Weight allowance, up to 400 lbs

- Product weight 6.6 lbs
- Comes with a free highend memory foam cushion for prolonged sitting
- Fits chair width of 18 inch-21 inch
- 22 inch and up is available as special order
- No cords Powered by a rechargeable battery