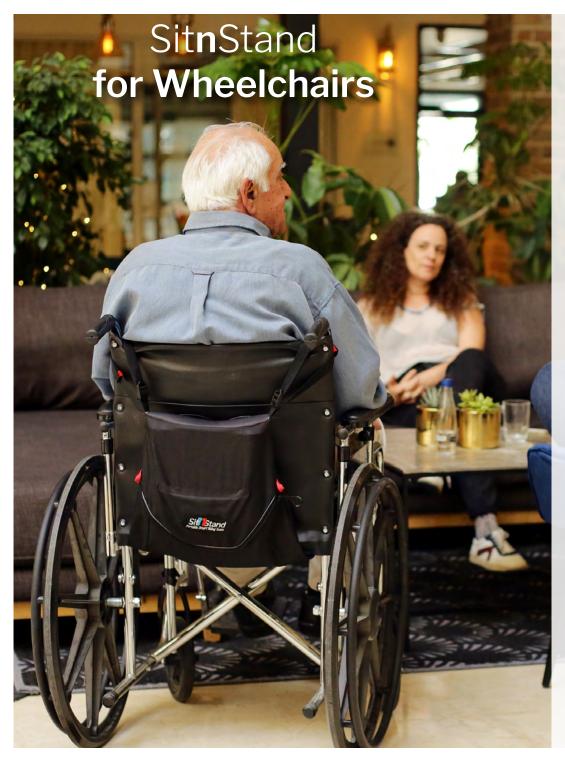

Designed specially to fit wheelchairs

Easy-to-use, safe and stable. With a 2-year warranty

Weight allowance, up to 400 lbs

- Product weight 6.6 lbs
- Comes with a free highend memory foam cushion for prolonged sitting
- Fits chair width of 18 inch-21 inch
- 22 inch and up is available as special order
- No cords Powered by a rechargeable battery