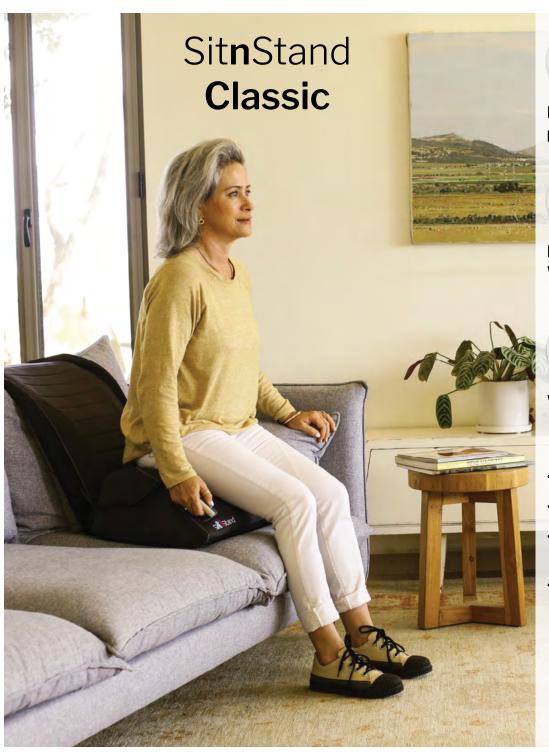

Fits any chair around the house, patio or yard

Easy-to-use, safe and stable. With a 2-year warranty

Weight allowance, up to 400 lbs

- Washable, easy-to-remove seat cover
- · Light weight 8.8 lbs
- Designed for prolonged comfortable sitting and easy standing
- No cords Powered by a rechargeable battery