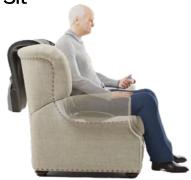

Fits any chair around the house, patio or yard

Easy-to-use, safe and stable. With a 2-year warranty

Weight allowance, up to 400 lbs

- Washable, easy-to-remove seat cover
- · Light weight 8.8 lbs
- Designed for prolonged comfortable sitting and easy standing
- No cords Powered by a rechargeable battery