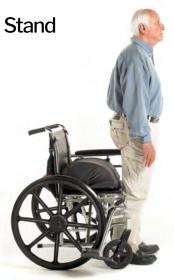

Designed specially to fit wheelchairs

Easy-to-use, safe and stable. With a 2-year warranty

Weight allowance, up to 400 lbs

- Product weight 6.6 lbs
- Comes with a free highend memory foam cushion for prolonged sitting
- Fits chair width of 18 inch-21 inch
- 22 inch and up is available as special order
- No cords Powered by a rechargeable battery