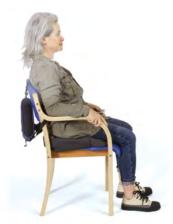

Designed specially to fit wheelchairs

Easy-to-use, safe and stable. With a 2-year warranty

Weight allowance, up to 400 lbs

- Product weight 6.6 lbs
- Comes with a free highend memory foam cushion for prolonged sitting
- Fits chair width of 18 inch-21 inch
- 22 inch and up is available as special order
- No cords Powered by a rechargeable battery