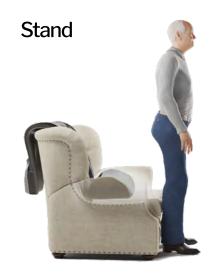

Fits any chair around the house, patio or yard

Easy-to-use, safe and stable. With a 2-year warranty

Weight allowance, up to 400 lbs

- Washable, easy-to-remove seat cover
- · Light weight 8.8 lbs
- Designed for prolonged comfortable sitting and easy standing
- No cords Powered by a rechargeable battery