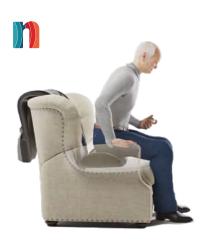

Fits any chair around the house, patio or yard

Easy-to-use, safe and stable. With a 2-year warranty

Weight allowance, up to 400 lbs

- Washable, easy-to-remove seat cover
- · Light weight 8.8 lbs
- Designed for prolonged comfortable sitting and easy standing
- No cords Powered by a rechargeable battery