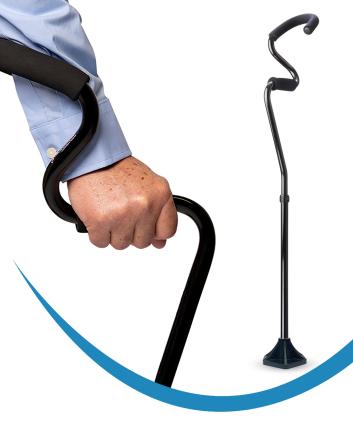

## The StrongArm® Difference

- Innovative Design: Helps shift the weight from the wrist to the forearm providing additional stability and control.
- Self-Standing Base: Larger "footprint" greatly improves traction and overall stability while keeping StrongArm right by your side.
- Strong & Lightweight: Feather-light aluminum construction, yet still supports up to 500lbs!
- Perfect Fit & Height: 12 total adjustment settings provides the ideal height for maximum comfort.

Traditional walking canes put stress on wrists and lack key features that provide proper support, stability, and comfort...