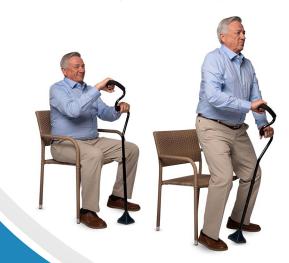

## **Stand With Independence**

When standing from a seated position StrongArm's® unique design offers a hand up without the need to push off an armrest or struggle to find your balance as you stand.