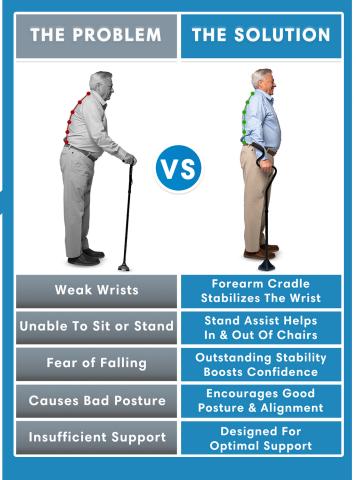

Traditional walking canes put stress on wrists and lack key features that provide proper support, stability, and comfort...