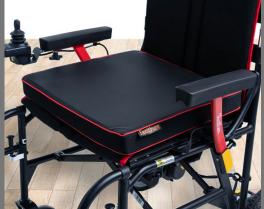

## Feather CUSHION Collection

Three coordinating cushions to make life more comfortable.

Our wheelchairs look so good - we decided they needed cushions to match. Feather cushions are **medium-high density** foam with a **water-resistant** and **breathable cover**. They also have a **non-slip bottom** and a **carry handle** for hassle-free use. The three coordinating piping colors match the full line of Feather manual and power wheelchairs. A great add-on when selling a Feather, (or any brand), manual or power wheelchair.

## **SPECIFICATIONS**

|                  | ORANGE                                   | RED                      | GREEN                                       |
|------------------|------------------------------------------|--------------------------|---------------------------------------------|
| Weight Capacity  | 300 lbs.                                 | 300 lbs.                 | 350 lbs.                                    |
| Product Weight   | 2 lbs.                                   | 2 lbs.                   | 2 lbs.                                      |
| Width            | 18"                                      | 18"                      | 22"                                         |
| Depth            | 16"                                      | 16"                      | 18"                                         |
| Thickness        | 2"                                       | 2"                       | 3"                                          |
| Piping Color     | Orange                                   | Red                      | Green                                       |
| Support Material | Medium-High density foam                 | Medium-High density foam | Medium-High density foam w/ Memory Foam top |
| Warranty         | One Year Limited                         | One Year Limited         | One Year Limited                            |
| Matches          | Feather Chair<br>Feather Transport Chair | Feather Power Chair      | Feather HD Chair                            |