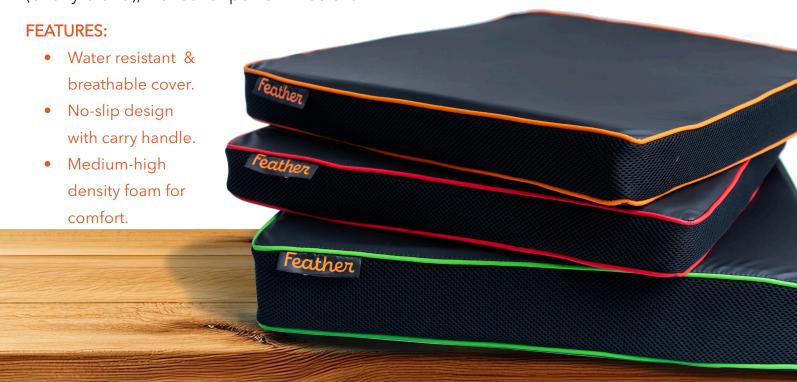

## Feather CUSHION Collection

Three coordinating cushions to make life more comfortable.

Our wheelchairs look so good - we decided they needed cushions to match. Feather cushions are **medium-high density** foam with a **water-resistant** and **breathable cover**. They also have a **non-slip bottom** and a **carry handle** for hassle-free use. The three coordinating piping colors match the full line of Feather manual and power wheelchairs. A great add-on when selling a Feather, (or any brand), manual or power wheelchair.

## **SPECIFICATIONS**

|                  | ORANGE                                   | RED                      | GREEN                                       |
|------------------|------------------------------------------|--------------------------|---------------------------------------------|
| Weight Capacity  | 300 lbs.                                 | 300 lbs.                 | 350 lbs.                                    |
| Product Weight   | 2 lbs.                                   | 2 lbs.                   | 2 lbs.                                      |
| Width            | 18"                                      | 18"                      | 22"                                         |
| Depth            | 16"                                      | 16"                      | 18"                                         |
| Thickness        | 2"                                       | 2"                       | 3"                                          |
| Piping Color     | Orange                                   | Red                      | Green                                       |
| Support Material | Medium-High density foam                 | Medium-High density foam | Medium-High density foam w/ Memory Foam top |
| Warranty         | One Year Limited                         | One Year Limited         | One Year Limited                            |
| Matches          | Feather Chair<br>Feather Transport Chair | Feather Power Chair      | Feather HD Chair                            |