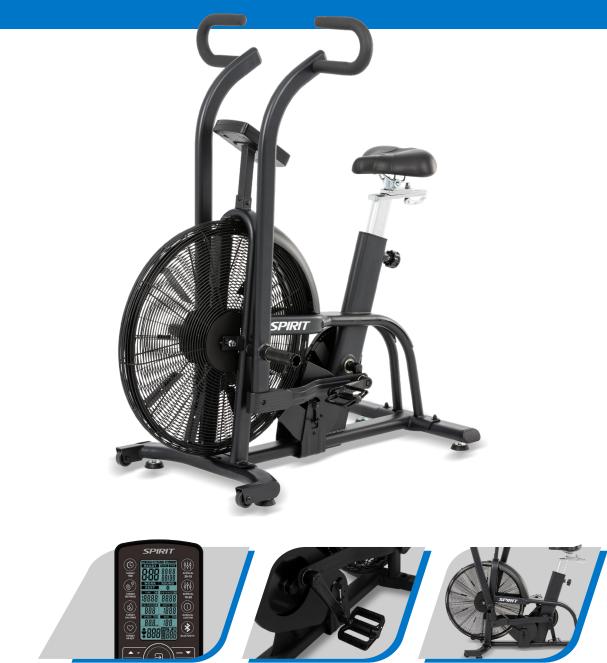

#### FULL DISPLAY & 1-TOUCH PROGRAMS

INFINITE RESISTANCE

INTEGRATED WINDSCREEN

The AB950 is a classic design of a classic modality. With its dynamic, air-driven resistance system, this air bike is a powerful tool for all types of training situations — from low RPM, low load rehabilitation to high performance, high Watt output interval training. Resistance matches the user's effort and accommodates upper-body only and total body exercise. The compact design allows the AB950 to be placed anywhere in a facility for easy programming integration.

# AB950 AIR BIKE

- Air-driven resistance delivers a simultaneous upper and lower-body challenge allowing the user to emphasize pushing and pulling or experience a total-body workout.
- Highly durable to accommodate even the most challenging high intensity interval workouts.
- Standard, integrated windscreen to prevent blowback for user comfort.
- Fully adjustable oversized and contoured seat for maximum comfort and performance.

### **EQUIPMENT SPECIFICATIONS**

| RESISTANCE              | 27", 9-blade fan produces unlimited air resistance                                               |
|-------------------------|--------------------------------------------------------------------------------------------------|
| DRIVE SYSTEM            | 1/8" chain                                                                                       |
| SEAT ADJUSTMENT         | up/down – locking pop-pin, fore/aft – lever lock                                                 |
| PEDALS/FOOTREST         | flat, platform-style pedals with anti-skid surface/knurled footrests for upper-body only workout |
| CONSOLE<br>REQUIREMENTS | console requires 4 AA batteries                                                                  |
| FRAME<br>CONSTRUCTION   | welded steel construction with bolt-on floor stabilizers                                         |
| LEVELER FEET            | rubber to protect flooring                                                                       |
| DIMENSIONS              | 1220 x 658 x 1281 mm / 48 x 26 x 50 in                                                           |
| PRODUCT WEIGHT          | 54 kg / 119 lb                                                                                   |
| MAX. USER WEIGHT        | 159 kg / 350 lb                                                                                  |
| CERTIFICATE             | CE (EN957 SB-class), FCC                                                                         |
|                         |                                                                                                  |