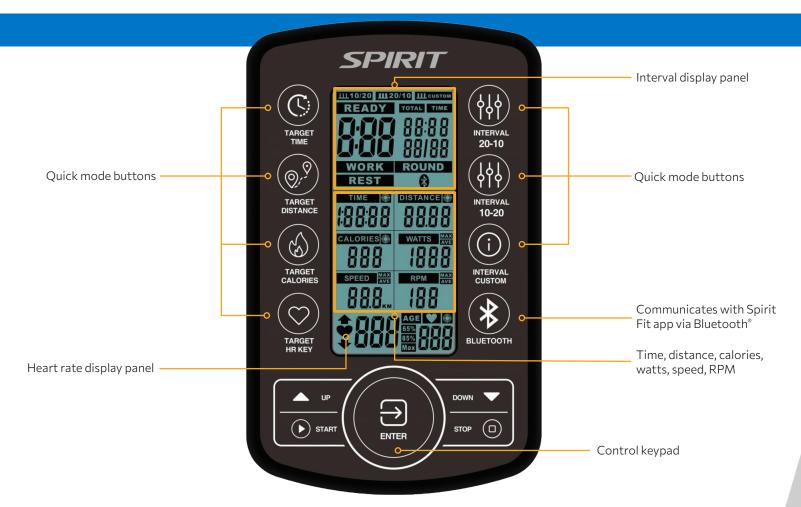

## **AB950** CONSOLE FEATURES

DISPLAY interval, target time, distance, calories, watts, speed, RPM, heart rate MODES quick start, target time, target distance, target calories, target heart rate, interval 20-10, interval 10-20, interval custom WORKOUT SUMMARY total time, total distance, total watts FUNCTION KEYS up, down, start, stop, enter, Bluetooth **TELEMETRIC HEART** 5KHz supports most heart rate chest straps RATE RECEIVER