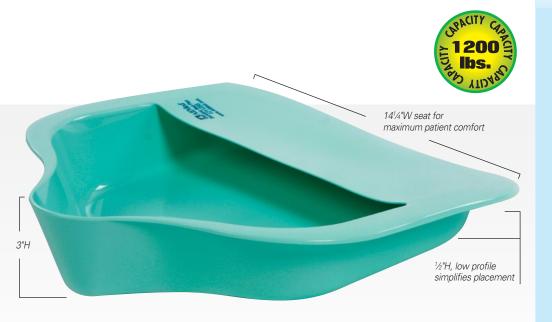

## **Bariatric Bed Pan**

Unlike traditional bed pans, this low-profile pan is ideal for heavier patients because it slides easily underneath the patient for comfortable and easy placement and removal. 2-quart carrying capacity reduces spill and splash hazards. Stock one type of bed pan for use with all patients. Easy to clean and disinfect. Steam autoclavable and reusable.

- Certified to 1,200 lbs.
- 2-quart capacity

141/4"W x 15"L x 3"D • 1/2"H rim at lowest edge Steam autoclavable or wash with soap and water

See reverse for additional Hygiene products