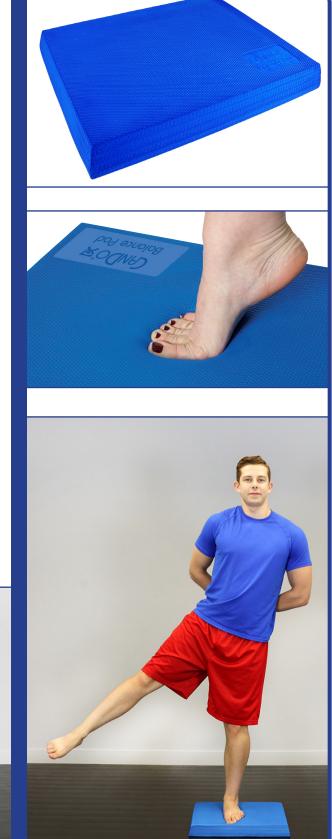

## 

- Closed-cell foam provides excellent elasticity and energy absorption
- Coarse surface for traction on bottom and top surfaces
- Sanitized coating resists sweat and saliva and protects against microbes and odors
- Stack balance pads to increase balance difficulty
- Great for individual or group use
- Measures: 16"L x 20"W x 2.5"H