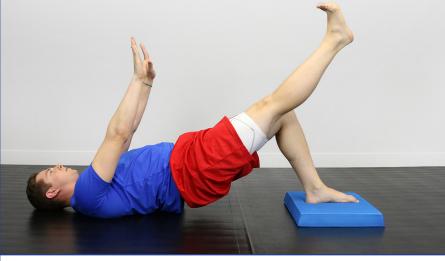

## 

- Closed-cell foam provides excellent elasticity and energy absorption
- Coarse surface for traction on bottom and top surfaces
- Sanitized coating resists sweat and saliva and protects against microbes and odors
- Stack balance pads to increase balance difficulty
- Great for individual or group use
- Measures: 16"L x 20"W x 2.5"H