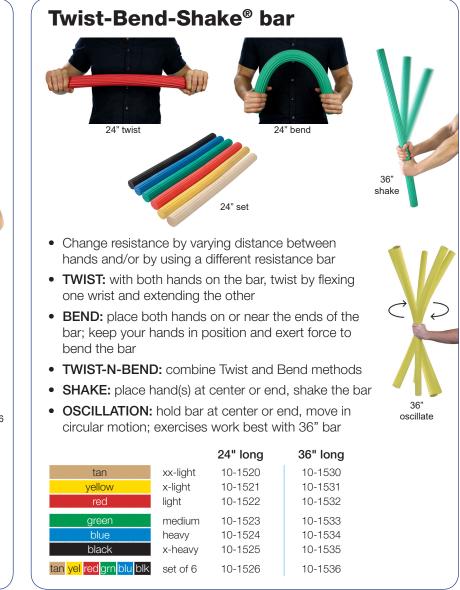

## GANDO 🕱 Twist-n' Bend® Exercisers

All bars are 1.75" diameter so the same muscles are used for all resistance levels