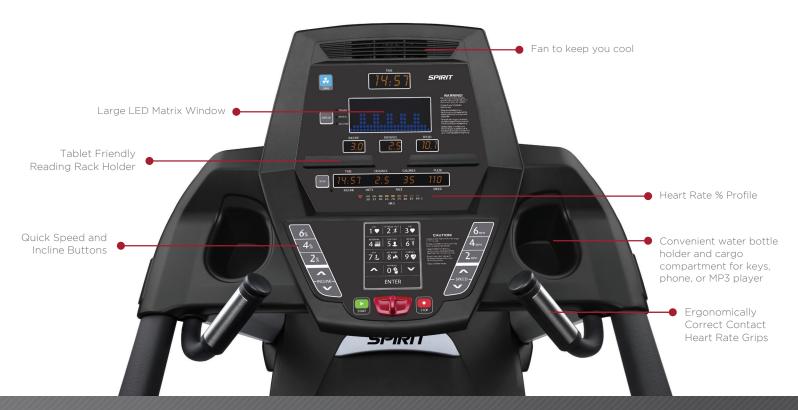

## CONSOLE FEATURES

As with any product, a major importance is the user interface. We focused on making everything easily accessible and comfortable: dual storage trays for beverages, keys, or phone, ergonomically friendly pulse grip posts for a more natural hand position, and a Turbo cooling fan to keep your clients cool and encourage them to workout longer.

A quick press of a button and your clients are off on a walk, a run, or one of the many specialized workouts. Our large, easy-to-read console gives them constant feedback from calories to distance to time.

## **EQUIPMENT SPECIFICATIONS**

| Console         | Large Blue-LED Matrix w/ 4 Separate LED Info Windows, 20-Character LED Message Center, LED Heart<br>Rate Bar, C-Safe Compatible, Tablet Friendly Reading Rack |
|-----------------|---------------------------------------------------------------------------------------------------------------------------------------------------------------|
| Programs        | Manual, Interval, 5k, Hill, Fat Burn, Cardio, Fit Test, Gerkin Protocol Fit Test, 4 Military Readiness Tests<br>(Army, Navy, AirForce, Marines), 2 HR, Custom |
| Heart Rate      | Contact & Telemetric (Chest strap sold separately)                                                                                                            |
| Speed / Incline | 0.5 - 12 mph / 0 - 15%                                                                                                                                        |
| Power           | 120 Volts (NEMA 5-20P Electrical cord); 20 Amp Circuit recommended                                                                                            |
| Drive Motor     | 4.0 HP DC Drive w/ Grade H Insulation                                                                                                                         |
| Deck            | 1" Phenolic, Double-Sided, Wax-Coated                                                                                                                         |
| Belt            | 22" x 60", Habasit® Commercial, Multi-Ply                                                                                                                     |
| Rollers         | 3.0"                                                                                                                                                          |
| Frame           | Heavy-Gauge High-Strength Steel w/ Durable Powder-Coat Paint, Aluminum Console Masts & Side Rails                                                             |
| Dimensions      | 84" x 35" x 57"                                                                                                                                               |
| Product Weight  | 353 lbs.                                                                                                                                                      |
| Max User Weight | 450 lbs.                                                                                                                                                      |