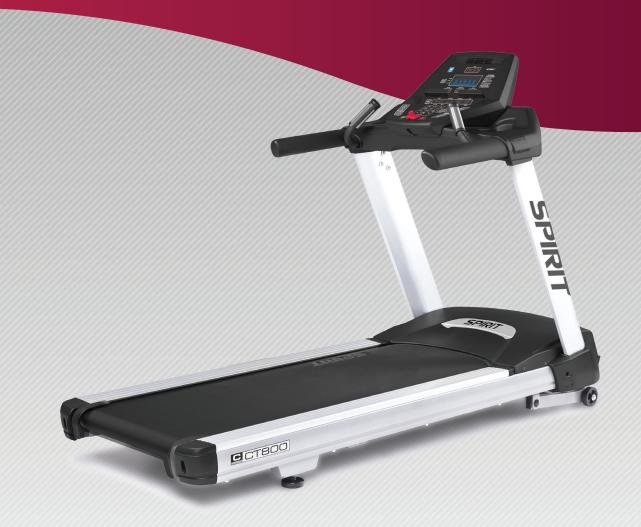

The CT800 is stout and extremely durable, weighing in at over 350 lbs. The combination of the heavy duty steel frame and aluminum console masts & side rails make it comparable to treadmills at much higher price points in the commercial market. The large workout area makes this model very appealing to walkers and runners.

## **FEATURES**

- Bright, tri-color LED console with programming very similar to our other C series consoles
- Quick Speed and Incline keys to save time and make workouts more efficient
- Contact and wireless heart rate options to help keep clients in their safe & effective training zone
- Dual-drive motor cooling fans to protect and extend the life of the motor and control board
- Maintenance free, hard wax deck system provides hassle free use for thousands of miles
- Spacious 22"x 60" workout area to accommodate tall individuals
- Multi-ply Habasit® Commercial Belt for superior belt life
- C-safe Power and Communication capabilities for A/V control