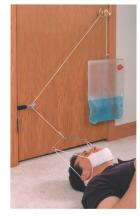

# C-Trax<sup>®</sup> supine cervical traction

- use to administer static or intermittent cervical traction while patient is in supine position
- mounts to any door frame (mounting hardware included)
- also includes head halter and 20 lb water bag

| Α | 50-1001 | cervical traction with regular halter | 37.50 |
|---|---------|---------------------------------------|-------|
| В | 50-1002 | cervical traction with TMJ halter     | 37.50 |