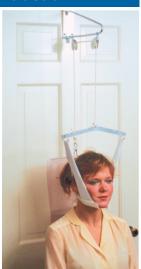

# C-Trax<sup>®</sup> supine cervical traction

- use to administer static or intermittent cervical traction while patient is in supine position
- mounts to any door frame (mounting hardware included)
- also includes head halter and 20 lb water bag

| Α | 50-1001 | cervical traction with regular halter | 37.50 |
|---|---------|---------------------------------------|-------|
| В | 50-1002 | cervical traction with TMJ halter     | 37.50 |