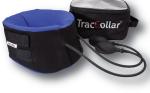

## TracCollar™ pneumatic cervical traction

- portable and lightweight traction collar gently stretches and relaxes muscles for pain relief
- fastens easily with buckles
- includes carrying case
- collar is constructed from soft, plastic foam; internal inflatable bladders contain natural rubber latex; fabric covering can be easily removed and cleaned with warm water and mild soap

 not for recent sprains/strains, injuries or acute conditions

50-1095 TracCollar small/medium, 14-16" red (R) 50-1096 TracCollar large, 16-18" blue (B)