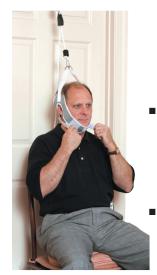

### **Neck Pro® overdoor traction**

- uses a compression spring coupled with a ratcheting device to deliver a precise amount of cervical traction
- each click audibly signals an increase in the force being applied

- includes NeckPro™ compression spring and ratchet assembly, head halter and overdoor bracket (fits doors measuring up to 1½" (3.8 cm) in thickness
- commercial size bracket available for doors up to 13/4" (4.4 cm) in thickness

00-4395 NeckPro™ 75.00