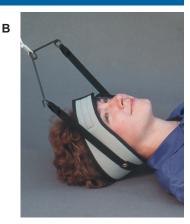

# C-Trax<sup>®</sup> supine cervical traction

- use to administer static or intermittent cervical traction while patient is in supine position
- mounts to any door frame (mounting hardware included)
- also includes head halter and 20 lb water bag

| Α | 50-1001 | cervical traction with regular halter | 37.50 |
|---|---------|---------------------------------------|-------|
| В | 50-1002 | cervical traction with TMJ halter     | 37.50 |