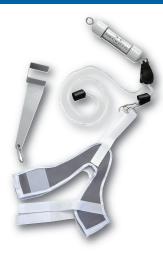

### FabTrac® overdoor traction

- mounts over door
- includes head halter, 20 lb water bag and hardware
- halter is machine washable

50-1000 with universal halter 20.00 50-1000-25 bulk set (25 each) 450.00 50-0990 with Saunders® TMJ 22.50 50-0990-25 bulk set (25 each) 507.50

50-0991 with disposable halter 17.50 50-0991-25 bulk set (25 each) 395.00

50-0992 disposable halter only 6.00 50-0992-25 bulk set (25 each) 135.00