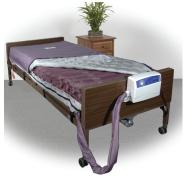

## Med-Aire Alternating Pressure Pump and Pad System

variable pressure pump

- 130 individual bubble cells for maximum comfort and effectiveness
- variable pressure pump, 5-min. cycle time
- variable pressure setting on deluxe pump allows comfort setting for maximum comfort and compliance
- durable, heavy gauge, premium vinyl bubble pad provides superior therapeutic treatment
- built-in bracket for easy mounting to bed

#### system

| 13-0950 | variable pressure pump and pad                | 127.50 |
|---------|-----------------------------------------------|--------|
| 13-0951 | variable pressure pump and pad with end flaps | 135.00 |
|         | variable pressure pump only                   | 112.50 |
| 13-0956 | standard pad, 78"L x 36"W x 2.5"H             | 37.50  |
| 13-0957 | pad with end flaps, 123"L x 36"W x 2.5"H      | 42.50  |