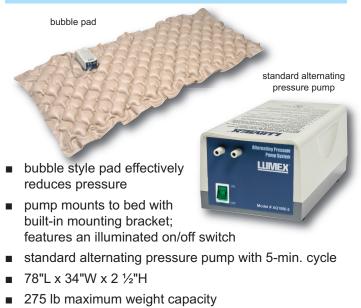

## AQ1000 alternating pressure system

| 13-0900 | standard pump and bubble pad | 165.00 |
|---------|------------------------------|--------|
| 13-0901 | standard pump only           | 80.00  |
| 13-0991 | replacement pad              | 35.00  |