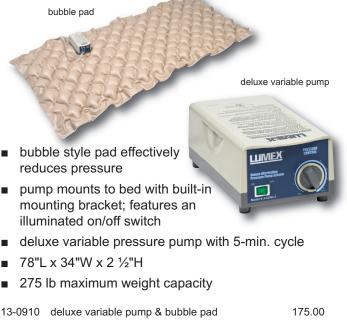

| 13-0910 | deluxe variable pump & bubble pad | 175.00 |
|---------|-----------------------------------|--------|
| 13-0911 | deluxe variable pump only         | 105.00 |
| 13-0991 | replacement pad                   | 35.00  |