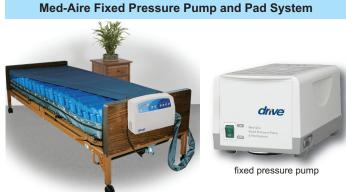

- 130 individual bubble cells for maximum comfort and effectiveness
- fixed pressure pump
- durable, heavy gauge, premium vinyl bubble pad provides superior therapeutic treatment
- built-in bracket for easy mounting to bed

### system

| 13-0960     | fixed pressure pump and pad | 120.00 |
|-------------|-----------------------------|--------|
|             |                             |        |
| accessories |                             |        |

| 13-0965 | fixed pressure pump only          | 100.00 |
|---------|-----------------------------------|--------|
| 13-0966 | standard pad, 78"L x 36"W x 2.5"H | 37.50  |

AQ2000 deluxe variable pressure system