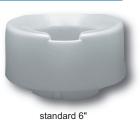

### contoured elevated toilet seats

- provides for comfort and support
- available in three heights: 2", 4" and 6"

- standard seat includes a slip-in bracket for fast and safe installation
- elongated seat includes bolt-down bracket for a more permanent attachment

|         | standard seat  |       |
|---------|----------------|-------|
| 43-2500 | 2" slip-in     | 42.50 |
| 43-2501 | 4" slip-in     | 45.00 |
| 43-2502 | 6" slip-in     | 47.50 |
|         | elongated seat |       |
| 43-2510 | 2" bolt-down   | 42.50 |
| 43-2511 | 4" bolt-down   | 45.00 |
| 43-2512 | 6" bolt-down   | 47.50 |