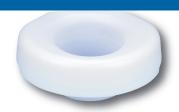

### contoured elevated toilet seats

- provides for comfort and support
- available in three heights: 2", 4" and 6"

- standard seat includes a slip-in bracket for fast and safe installation
- elongated seat includes bolt-down bracket for a more permanent attachment

|         | standard seat  |       |
|---------|----------------|-------|
| 43-2500 | 2" slip-in     | 42.50 |
| 43-2501 | 4" slip-in     | 45.00 |
| 43-2502 | 6" slip-in     | 47.50 |
|         | elongated seat |       |
| 43-2510 | 2" bolt-down   | 42.50 |
| 43-2511 | 4" bolt-down   | 45.00 |
| 43-2512 | 6" bolt-down   | 47.50 |