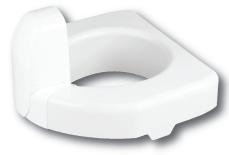

# elevated seat with arms

- elevates seat by 4"
- for use with regular toilet seat

- width between arms is 19"; arm height is 41/2"
- 300 lb capacity
- hardware included

| 43-2550 | standard  | 57.50 |
|---------|-----------|-------|
| 43-2551 | elongated | 57.50 |

#### **Lock-On™ seat with arms**

- elevates seat by 5"
- openings in front and back for easy access
- width between arms is 19": arm height is 41/2"
- 300 lb capacity