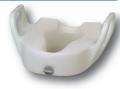

### **Arthro Tall-ette seats**

- elevates seat by 4"
- slopes on one side for those requiring extended leg positioning

| right side sloped |                     |       |  |  |
|-------------------|---------------------|-------|--|--|
| 43-2540R          | standard slip-in    | 50.00 |  |  |
| 43-2541R          | elongated bolt-down | 50.00 |  |  |
| left side sloped  |                     |       |  |  |
| 43-2540L          | standard slip-in    | 50.00 |  |  |
| 43-2541L          | elongated bolt-down | 50.00 |  |  |