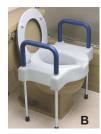

### extra wide elevated seats with arms

- elevates seat by 4"
- arm rests and boltdown bracket
- 221/2" seat width; 18" width between arms
- for standard and elongated seats
- seat with aluminum legs for stability
- seat slides up legs to adjust height

**A** 43-2560 with arms 95.00 B 43-2565 with arms and legs 120.00