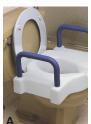

# elevated seat with arms

- elevates seat by 4"
- for use with regular toilet seat

- width between arms is 19"; arm height is 41/2"
- 300 lb capacity
- hardware included

| 43-2550 | standard  | 57.50 |
|---------|-----------|-------|
| 43-2551 | elongated | 57.50 |