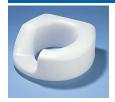

### contoured elevated toilet seats

- provides for comfort and support
- available in three heights: 2", 4" and 6"

- standard seat includes a slip-in bracket for fast and safe installation
- elongated seat includes bolt-down bracket for a more permanent attachment

|         | standard seat  |       |
|---------|----------------|-------|
| 43-2500 | 2" slip-in     | 42.50 |
| 43-2501 | 4" slip-in     | 45.00 |
| 43-2502 | 6" slip-in     | 47.50 |
|         | elongated seat |       |
| 43-2510 | 2" bolt-down   | 42.50 |
| 43-2511 | 4" bolt-down   | 45.00 |
| 43-2512 | 6" bolt-down   | 47.50 |