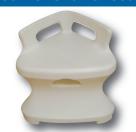

### corner shower seat

- fits into shower stall corner
- built-in soap holder
- 300 lb capacity
- seat size: 17" x 17" x 23"

#### 45-2310 corner seat 132.50