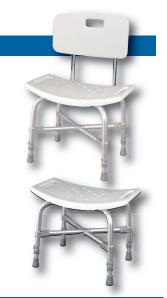

#### bath benches

- height adjustable (16"-18") bath bench has drainage holes in seat and back
- lightweight aluminum frame is durable and corrosion- resistant
- choose fully assembled or knockdown version
- 300 lb capacity

| 43-2400              | without back assembled, folding              | 47.50           |
|----------------------|----------------------------------------------|-----------------|
| 43-2410              | with back, removable arms assembled, folding | 67.50           |
| 43-2402<br>43-2402-4 | without back, knockdown<br>4 each            | 50.00<br>180.00 |
| 43-2412<br>43-2412-4 | with back, knockdown<br>4 each               | 55.00<br>205.00 |

adjustable shower seats

16-21" adjustable legs with suction feet

removable back and arms available

built-in handheld shower spray

durable and rust-resistant

no arms, no back

with arms only

with back only

# adjustable transfer bench

- provides access for getting in and out of shower
- 16-21" adjustable height legs with suction feet
- removable back and arms
- built-in hand held shower holder
- durable, rust resistant
- 350 lb capacity