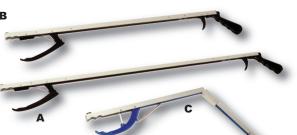

## open-jaw reachers

- aids patient with limited reach and hand strength
- pistol grip has magnetic tip to retrieve objects
- drag lug helps position products for easy pickup
- open-jaw

| (closes when squeezed) |  |   |         |                   |       |  |
|------------------------|--|---|---------|-------------------|-------|--|
|                        |  |   |         | folding           |       |  |
| 10.00                  |  |   | 50-1102 | 26", folds to 14" | 12.50 |  |
| 10.00                  |  | С | 50-1106 | 32", folds to 16" | 15.00 |  |
| 12.50                  |  |   |         |                   |       |  |