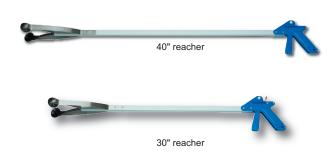

| 50-1134 | 20" reacher                   | 10.00 |
|---------|-------------------------------|-------|
| 50-1133 | 26" reacher                   | 12.50 |
| 50-1131 | 32" reacher                   | 12.50 |
| 50-1130 | 40" reacher                   | 15.00 |
| 50-1139 | replacement suction cup, each | 3.00  |