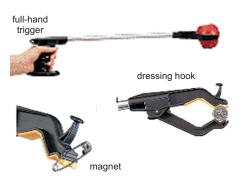

# Fabfife flexible jaw (DOT) reachers

- flexible jaw with rubber cups will hold item
- full hand trigger allows for more strength to be used than a conventional finger trigger
- pick up a variety of objects ranging in size and
- suction cup ends to assist in lifting items

#### deluxe reachers

non-folding 50-1108 20" pistol grip **A** 50-1100 26", 6 oz **B** 50-1101 32", 8 oz

- lightweight reacher has an ergonomic trigger that is operated with whole hand
- frame resists twisting and bending
- includes magnet for picking up metal objects and a hook to aid with dressing