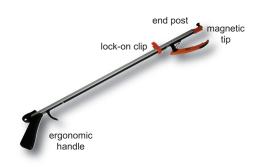

### reachers

- comfortable ergonomic handle with trigger action
- 3" jaw opening with slip-resistant surface assures a secure grip
- magnetic tip helps pick up small metal objects
- end post can be used to help with dressing and pulling items closer
- use lock-on clip to store reacher on walker or wheelchair