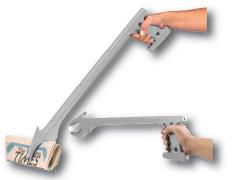

### reachers

- comfortable ergonomic handle with trigger action
- 3" jaw opening with slip-resistant surface assures a secure grip
- magnetic tip helps pick up small metal objects
- end post can be used to help with dressing and pulling items closer
- use lock-on clip to store reacher on walker or wheelchair