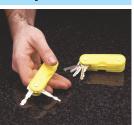

#### key holder for two or four keys

- rigid handle provides extra leverage to turn key in lock
- keys fold into plastic holder when not in use
- 3½"L x 1"W

60-0102 two keys 60-0103 four keys

8 50 15.00