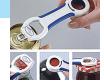

## Penguin-Pop jar opener

- jar and bottle opener fits lids and caps small and large
- place around the iar or bottle top. hold firm and turn

60-0001 Penguin-Pop jar opener