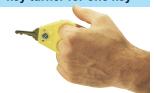

#### key turner for one key

- handle has 2 finger holes for control
- improves grip and turning leverage
- key is secured to turner with binding post
- neon yellow for visibility

60-0101 key turner