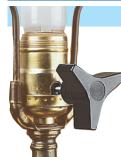

# **Big Lamp Switch**

- easy to see, grip and turn
- 2" diameter, three-spoked knob creates more leverage to turn switches on and off
- unscrew and remove the original knob and replace with Big Lamp Switch

60-1100 60-1100-3 Big Lamp Switch set of 3