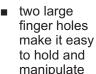

#### key turner for one key

- handle has 2 finger holes for control
- improves grip and turning leverage
- key is secured to turner with binding post
- neon yellow for visibility

60-0101 key turner