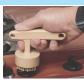

#### T-handle turner

can be used on anv nonround or ribbed

22.50

knob or appliance handle

- grip is secured when pressed onto knob
- measures 21/4" diameter but can grip larger irregular-shaped knobs
- T-shaped handle is 51/4" long

60-1113 knob turner