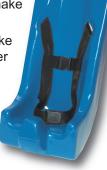

#### Skillbuilders® 3-piece mobile floor sitter

- 3-piece sitter includes feeder seat, floor sitter wedge and flat mobile base
- seat, wedge and base are secured with hook and loop fastener seat
- easy to move without repositioning user

3-piece mobile floor sitter (seat, wedge, base)

| 30-1090 | small   |
|---------|---------|
| 30-1091 | medium  |
| 30-1092 | large   |
| 30-1093 | x-large |
|         |         |

collars \* 30-1390

30-1395