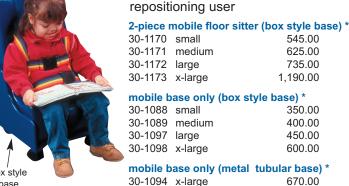

#### Skillbuilders® 3-piece mobile floor sitter

- 3-piece sitter includes feeder seat, floor sitter wedge and flat mobile base
- seat, wedge and base are secured with hook and loop fastener seat
- easy to move without repositioning user

3-piece mobile floor sitter (seat, wedge, base)

| 30-1090 | small   |
|---------|---------|
| 30-1091 | medium  |
| 30-1092 | large   |
| 30-1093 | x-large |
|         |         |

collars \* 30-1390

30-1395

30-1070

30-1071

30-1072

30-1074

seat

box style

base

Skillbuilders® feeder seat cover

30-1078

2015-2016

stand alone adjustable tray

545.00

625.00

735.00

350.00

400.00

450.00

600.00

670.00

1.190.00

- height adjustable
- non-slip work surface
- medium/ large tray: 23"W x 22"D x 14-20"H

30-1079 for med/large seat 875.00

\* Skillbuilders® are available in blue only; see page 210 for size chart