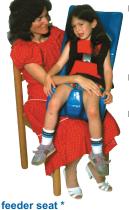

### Skillbuilders<sup>®</sup> feeder seat

small

large

x-large

medium

for basic positioning; seat has built-in abductor, posturally correct contoured interior and a safety harness

2-piece sitter includes feeder seat

and box style wood mobile base

easy to move without

- add wedge to make a floor sitter
- add base to make mobile floor sitter

260.00

345.00

465.00

800.00

Skillbuilders®2-piece mobile floor seat