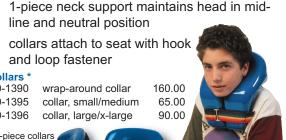

3-piece mobile floor sitter (seat, wedge, base)

| 30-1090 | small   |
|---------|---------|
| 30-1091 | medium  |
| 30-1092 | large   |
| 30-1093 | x-large |
|         |         |

collars \* 30-1390

30-1395

30-1396

1-piece collars

small

540.00 600.00 690.00 1.190.00

Skillbuilders® head/neck support

jaw line and occipital region for improved neck flexion, head control and mid-line

2-piece wrap-around hinged collar supports

2-piece wrap-around collar

seat

tel: 888-211-5242 + 914-407-0150 orders@FEIretail.com fax: 888-211-5765 + 914-407-0151 vedge

flat base