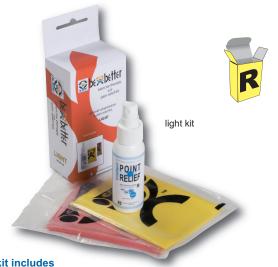

## Be Better® general rehab & pain relief kits

light kit includes

4' yellow & red CanDo® bands, 10-5161 12.50 2 oz ColdSpot™ spray

cause

CanDo® band and tubing offered in the Be-Better® kits contain natural rubber latex which