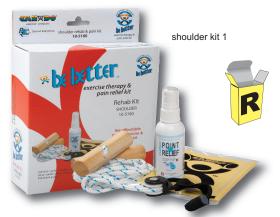

#### shoulder kit 1 includes

4' yellow CanDo® band, 10-5160 22.50 CanDo® shoulder pulley, 2 oz ColdSpot™ spray