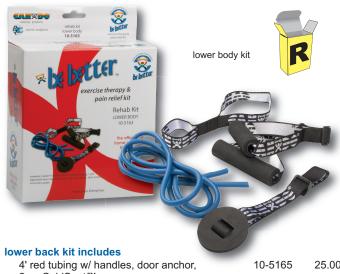

hand/wrist kit includes

4' red tubing w/ handles, door anchor, 10-5169 37.50 red Twist-n-Bend® bar, 3 oz ColdSpot™ roll-on

lower body kit includes

5' blue exercise tube, loop stirrup, door anchor 17.50 10-5163 1 pair adjustable foam handles