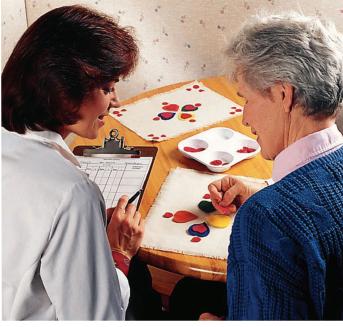

#### canvas placemat module

includes canvas placemats (101/2" x 13") and precut felt hearts and circles

for levels 3.0 - 4.6 12-3151 canvas placemats (set of 6)

65.00