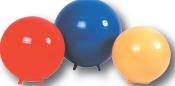

# CanDo® ball with feet

- stabilizing "feet" keep ball from rolling when not in use
- weight of person makes the "feet" retract into ball so it can function like an inflatable exercise ball
- non-slip surface is ribbed for extra security
- supports up to 300 lb (136 kg)

#### cm in color

 45
 17.7 yellow
 30-1891
 15.00

 55
 21.6 orange
 30-1892
 20.00

 65
 25.6 green
 30-1893
 25.00

 75
 29.5 red
 30-1894
 30.00

30-1941 wobble ball 60.00

24" diameter x 8"H