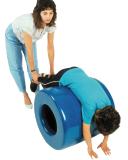

### barrel roll

- for vestibular training, position child on top of barrel and "roll"
- use barrel as a tunnel for play therapy or to practice crawling
- soft outer shell for comfort with solid core support to prevent collapse
- 22" outside/11" inside diameter, blue
- supports up to 250 lb (113.4 kg)