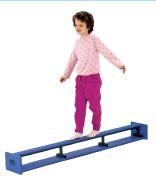

### balance beam

- 6' long reversible beam with foam-padded non-slip surface
- position to have 3" or 6" width as top
- top is 7" from floor
- supports up to 200 lb (90.7 kg)

30-3040 barrel roll 487.50 30-3152 board 300.00 32-2111 balance beam 510.00