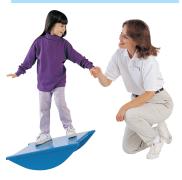

# vestibular board

- board has foam-padded non-slip top with recessed sides to help prevent pinched fingers
- use board for vestibular activities
- 18" x 24" top, 6" height
- supports up to 150 lb (68.0 kg)