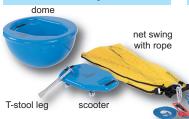

# Turtle™ system

- vestibular stimulation, sensory integration and mobility
- use dome curved-side down as rocker board, or flat-side down as vestibular trainer
- deluxe kit includes rocking Turtle™ dome, padded scooter, T-stool attachment, net swing with rope, ascender and manual
- T-stool/scooter can be ordered separately
- supports up to 250 lb (113.4 kg)

30-3220 deluxe kit 972.50 30-3222 scooter/stool 367.50