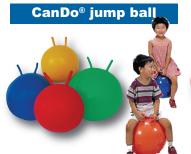

# pediatric balance

- jump ball is ideal for proprioceptive and vestibular stimulation
- ball has heavy duty grip handles designed to give secure control at all times
- supports up to 300 lb (136 kg)

#### cm in color

40 15.8 yellow 30-1825 12.50 45 17.7 red 30-1826 15.00 50 19.7 green 30-1827 17.50 55 21.6 blue 30-1828 20.00

NOTE: ball diameter