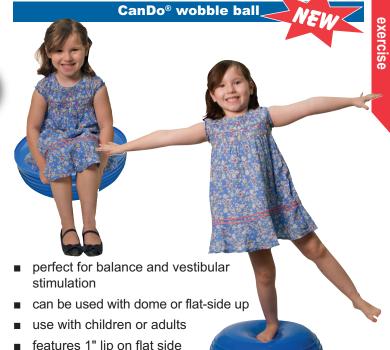

#### cm in color

 45
 17.7 yellow
 30-1891
 15.00

 55
 21.6 orange
 30-1892
 20.00

 65
 25.6 green
 30-1893
 25.00

 75
 29.5 red
 30-1894
 30.00

30-1941 wobble ball 60.00

24" diameter x 8"H