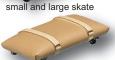

# ergo arm skate

- skate comes with hand piece
- wide hook/loop straps
- can be used with resistance system

### standard arm skate

- padded fastening straps
- removeable padded surface
- 6" x 12" surface

10-1194 standard skate 165.00

- range-of-motion arc can be varied from 10" to 39" by moving handle
- resistance varied by turning resistance knob
- height of unit can adjust 26" to accommodate seated and standing therapy
- 371/2" diameter
- 1½" away from wall