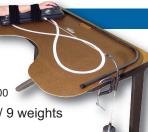

### deluxe arm skate

- figure 8 pattern for ROM
- vinyl cover, metal rim

10-1191 deluxe skate board 175.00

resistance "pulley" system w/ 9 weights (0.4 lb each)

10-1192

skate not included