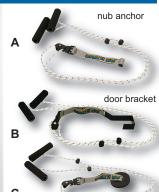

| Α | 50-1023<br>50-1023-25 | shoulder pulley with nub anchor (ea)<br>shoulder pulley with nub anchor (25 ea)  | 15.00<br>355.00 |
|---|-----------------------|----------------------------------------------------------------------------------|-----------------|
| В | 50-1024<br>50-1024-25 | shoulder pulley with door bracket (ea) shoulder pulley with door bracket (25 ea) | 17.50<br>415.00 |
| С | 50-1025<br>50-1025-25 | shoulder pulley with disc anchor (ea) shoulder pulley with disc anchor (25 ea)   | 15.00<br>355.00 |