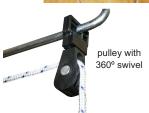

# CanDo® overdoor shoulder exerciser, single pulley

 helps increase and maintain ROM on all planes of shoulder movement

disc anchor

- rope adjusts for any height user
- 360° swivel pulley assures smooth action in all directions and keeps rope on track
- foam-covered handles provide a comfortable grip
- stopper prevents over-extension
- perfect for post-surgery