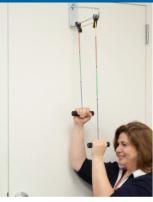

# CanDo® overdoor shoulder exerciser, double pulley

 allows one shoulder to compensate for the other post-surgery

 exerciser has 2 pulleys and bracket for smooth and easy operation

- portable exerciser can be easily transported and fitted to most doors
- stopper prevents over-extension
- Visualizer® provides color intervals for feedback and compliance

# CanDo® overdoor shoulder exerciser, single pulley

 helps increase and maintain ROM on all planes of shoulder movement

disc anchor

- rope adjusts for any height user
- 360° swivel pulley assures smooth action in all directions and keeps rope on track
- foam-covered handles provide a comfortable grip
- stopper prevents over-extension
- perfect for post-surgery