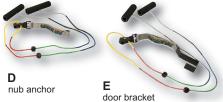

## CanDo® Visualizer® color-coded overdoor shoulder exerciser

- adjustable length rope with foam-covered handles
- stopper prevents over-extension
- 360° swivel pulley keeps rope on track

| D | 50-1035<br>50-1035-25 | shoulder pulley with nub anchor (ea) shoulder pulley with nub anchor (25 ea)     | 17.50<br>415.00 |
|---|-----------------------|----------------------------------------------------------------------------------|-----------------|
| Ε | 50-1036<br>50-1036-25 | shoulder pulley with door bracket (ea) shoulder pulley with door bracket (25 ea) | 20.00<br>475.00 |
| F | 50-1037<br>50-1037-25 | shoulder pulley with disc anchor (ea) shoulder pulley with disc anchor (25 ea)   | 17.50<br>415.00 |