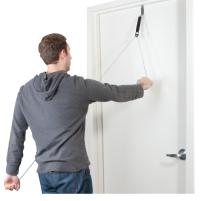

#### Thera-Band® shoulder pulley

disc anchor

- colors on rope reference level of difficulty to indicate progress
- adjustable length rope with foam-covered handles

| 50-1031                 | shoulder pulley (ea)                                                     | 20.00           |
|-------------------------|--------------------------------------------------------------------------|-----------------|
| 50-1031-25              | shoulder pulley (25 ea)                                                  | 475.00          |
| 50-1031B<br>50-1031B-25 | shoulder pulley in retail box (ea) shoulder pulley in retail box (25 ea) | 22.50<br>532.50 |

# CanDo® overdoor shoulder exerciser, single pulley

 helps increase and maintain ROM on all planes of shoulder movement

disc anchor

- rope adjusts for any height user
- 360° swivel pulley assures smooth action in all directions and keeps rope on track
- foam-covered handles provide a comfortable grip
- stopper prevents over-extension
- perfect for post-surgery