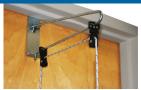

# CanDo® overdoor shoulder exerciser, double pulley

 allows one shoulder to compensate for the other post-surgery

 exerciser has 2 pulleys and bracket for smooth and easy operation

- portable exerciser can be easily transported and fitted to most doors
- stopper prevents over-extension
- Visualizer® provides color intervals for feedback and compliance