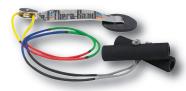

#### Thera-Band® shoulder pulley

disc anchor

- colors on rope reference level of difficulty to indicate progress
- adjustable length rope with foam-covered handles

| 50-1031                 | shoulder pulley (ea)                                                     | 20.00           |
|-------------------------|--------------------------------------------------------------------------|-----------------|
| 50-1031-25              | shoulder pulley (25 ea)                                                  | 475.00          |
| 50-1031B<br>50-1031B-25 | shoulder pulley in retail box (ea) shoulder pulley in retail box (25 ea) | 22.50<br>532.50 |