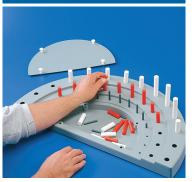

## semi-circular pegboard

- for people with hand injuries, neurological involvement or orthopedic injuries
- 3 tiers hold 43 pegs in total
- pegs come in 2 lengths and 3 diameters
- 26"L x 14"W x 2"H

10-1156 vertical tree 275.00 10-1157 72 extra rings 87.50

10-1159 peg board

200.00

10-0766 pipe tree 245.00