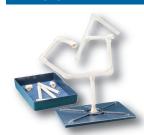

#### pipe-tree

452.50

- for bilateral coordination and problem solving
- includes 31 pieces of ½" PVC pipe
- box cover is used as base for construction
- box accommodates all the piping for convenient storage

10-1156 vertical tree 275.00 10-1157 72 extra rings 87.50

10-1159 peg board

200.00

10-0766 pipe tree 245.00