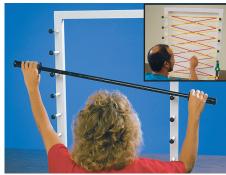

#### climbing board

- board and bar frame with 7 rubber-tipped extensions on each side spaced 4" apart
- 38" bar has handle grips
- can be attached to table by clamps or through base

board and bar

accessory kit

- accessory kit contains pattern cards, plastic, numbered tabs and 100' nylon cord for additional activities
- 24½"L x 36"H

495.00 135.00

135.00 10-1158 horizontal tree