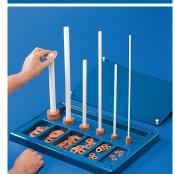

## vertical ring tree

10-1152

10-1153

- includes 6 plastic rods: (3 ea: 18"H and 13"H)
- rod diameters range from ¼" to 1"
- includes 12 rings for each rod
- 21¾"L x 14½"W x 1½"D

10-1156 vertical tree 275.00 10-1157 72 extra rings 87.50

10-1159 peg board

200.00

10-0766 pipe tree 245.00