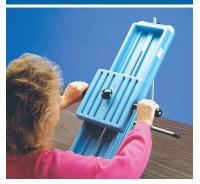

#### incline board

- molded-plastic board can be permanently mounted or clamped on a tabletop
- vary angle to provide different shoulder extensions
- bilateral or single handle
- handle piece: 2¾" x 5½" x 8½"
- weights can be added for increased resistance
- 24" base: 8½"W x 31"H

10-1161 incline board 427.50