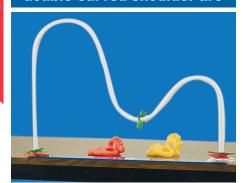

#### double curved shoulder arc

- allows customizing program for people with limited ROM
- moving the colored tabs from one side of the arc to the other achieves full upper extremity ROM and improved motor planning and visual tracking skills
- use while standing for balance
- 24½" high at peak, 7½" at valley
- includes 36"L x 3"W base and 24 colored tabs

10-1155 double curve 240.00