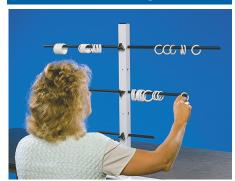

## horizontal ring tree

- for people with neurological disorders, burns and orthopedic problems
- includes 45 plastic rings (15 ea 1, 1½" and 2")
- 3 horizontal rods (12", 24" and 36"L)
- 36"L base

## vertical ring tree

10-1152

10-1153

- includes 6 plastic rods: (3 ea: 18"H and 13"H)
- rod diameters range from ¼" to 1"
- includes 12 rings for each rod
- 21¾"L x 14½"W x 1½"D

10-1156 vertical tree 275.00 10-1157 72 extra rings 87.50

10-1159 peg board

200.00

10-0766 pipe tree 245.00